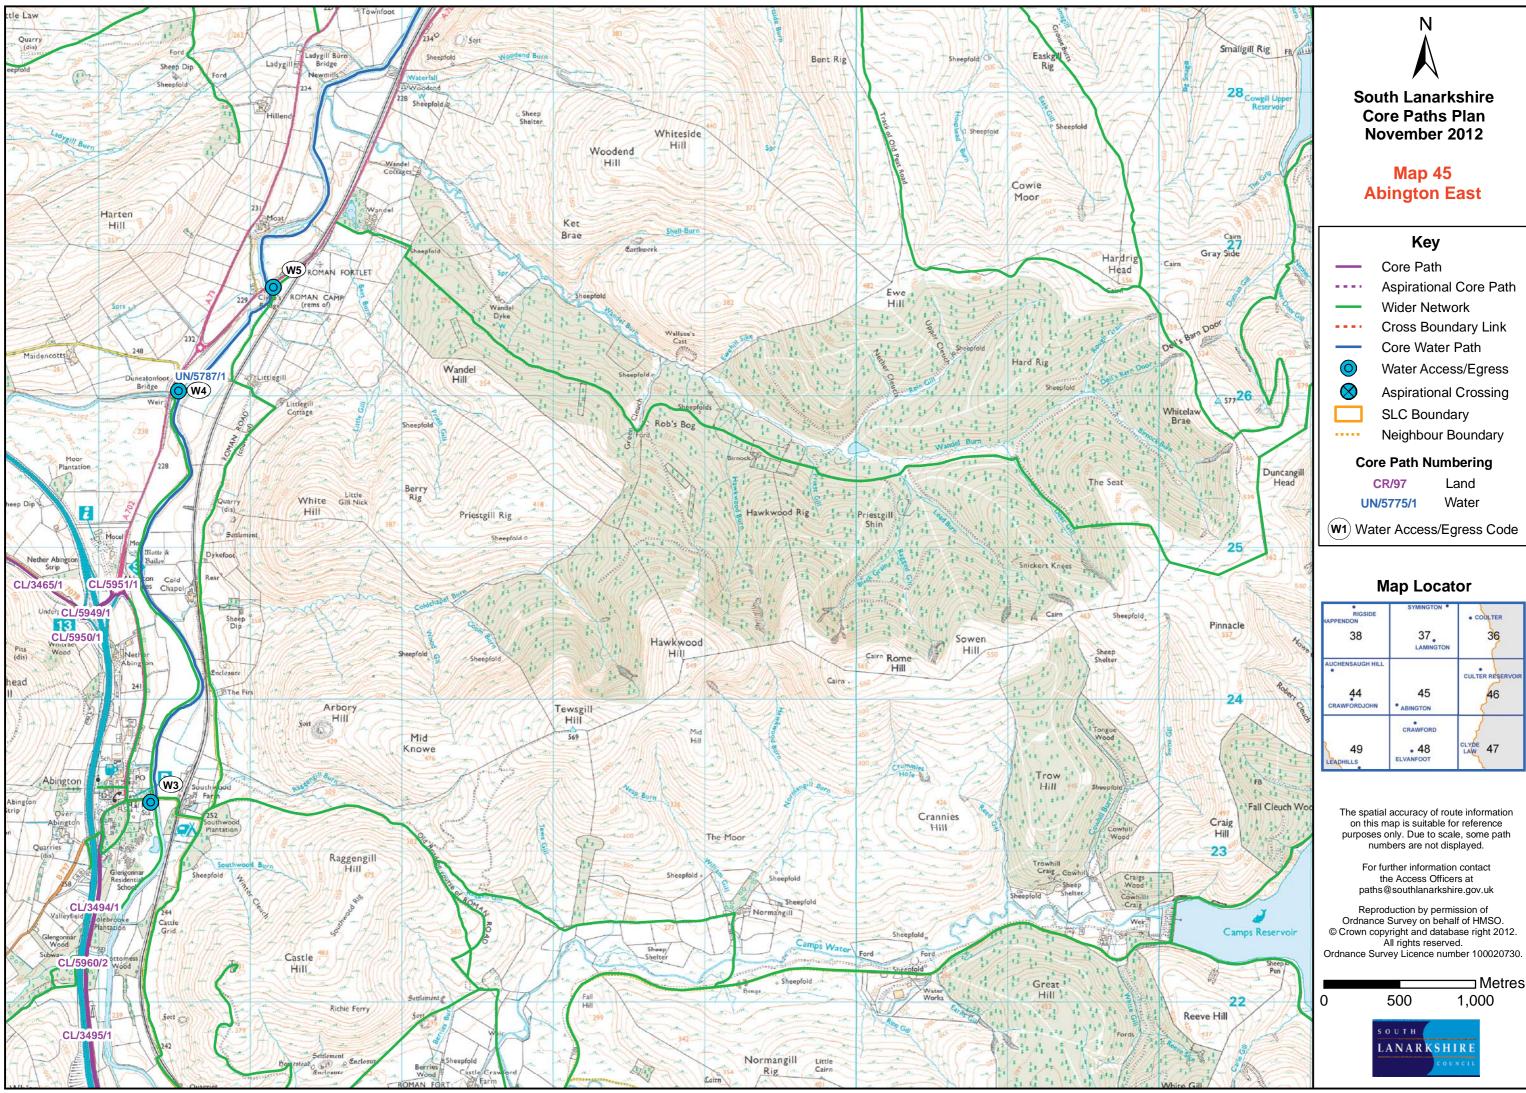

|                     | Core Path              |  |
|---------------------|------------------------|--|
|                     | Aspirational Core Path |  |
|                     | Wider Network          |  |
|                     | Cross Boundary Link    |  |
|                     | Core Water Path        |  |
| 0                   | Water Access/Egress    |  |
| $\bigotimes$        | Aspirational Crossing  |  |
|                     | SLC Boundary           |  |
|                     | Neighbour Boundary     |  |
| Core Path Numbering |                        |  |

| CR/97           | Land          |
|-----------------|---------------|
| UN/5775/1       | Water         |
| W1) Water Acces | s/Egress Code |

| RIGSIDE            | SYMINGTON .       | • COULTER        |
|--------------------|-------------------|------------------|
| 38                 | 37                | 36               |
| AUCHENSAUGH HILL   |                   | CULTER RESERVOIR |
| 44<br>CRAWFORDJOHN | 45<br>• ABINGTON  | 46               |
|                    | CRAWFORD          | }                |
| 49                 | • 48<br>ELVANFOOT | LAW 47           |