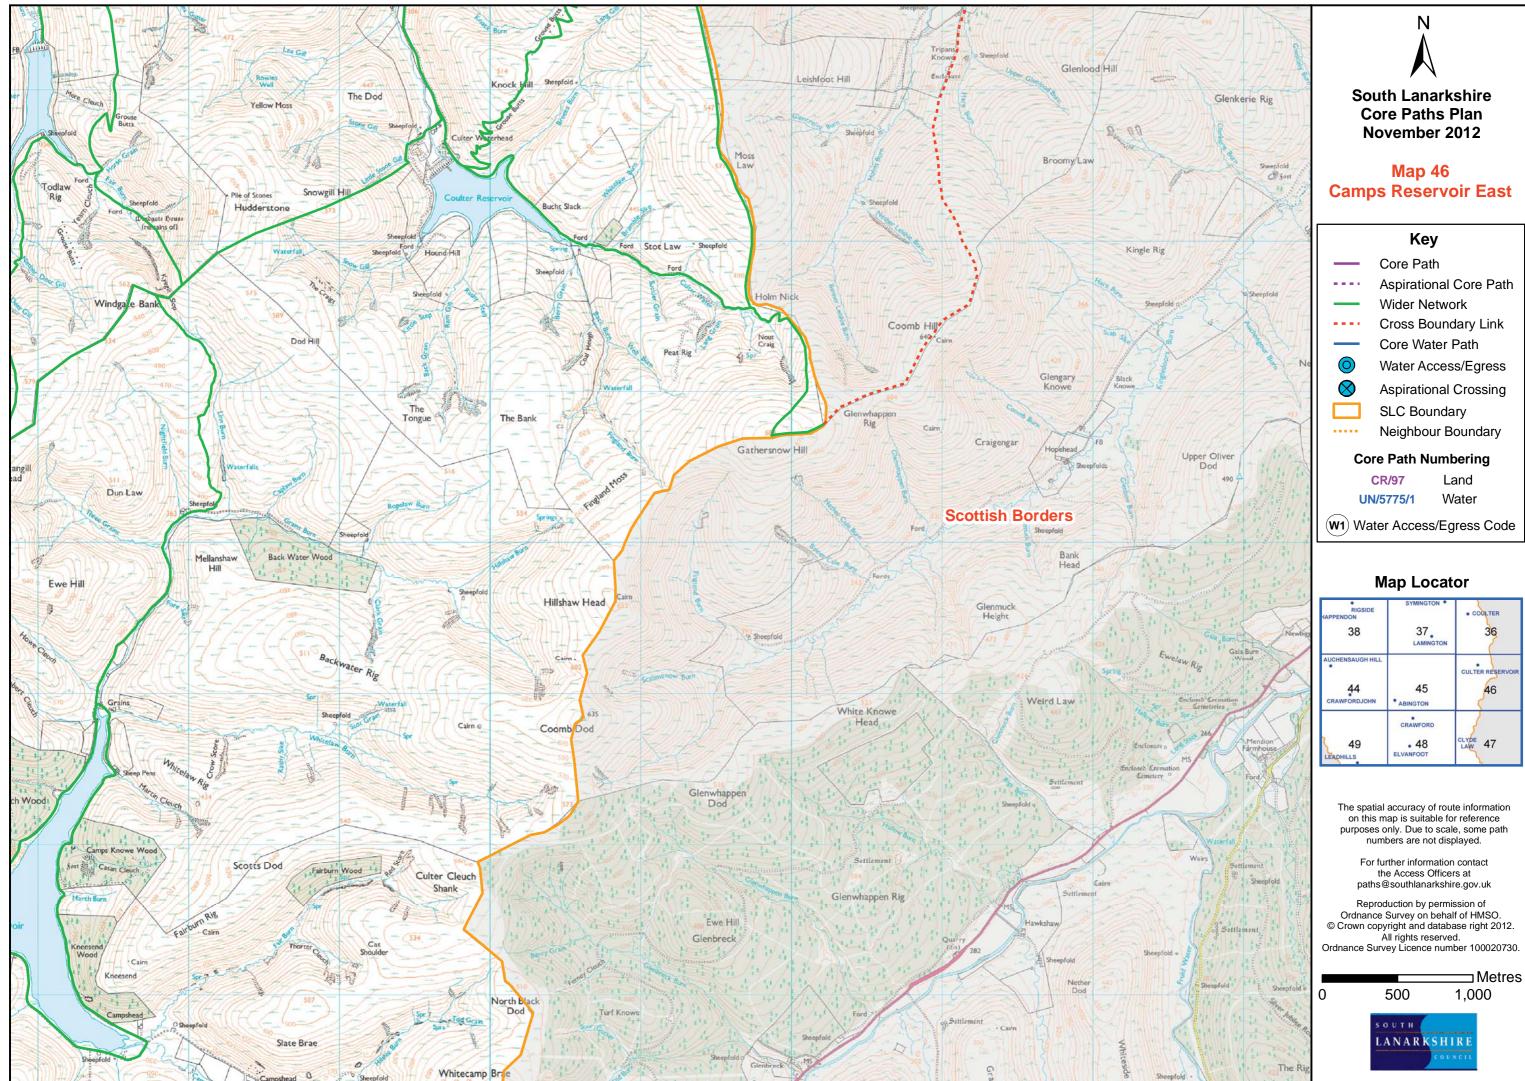

|                     | Core Path              |  |  |  |
|---------------------|------------------------|--|--|--|
|                     | Aspirational Core Path |  |  |  |
|                     | Wider Network          |  |  |  |
|                     | Cross Boundary Link    |  |  |  |
|                     | Core Water Path        |  |  |  |
| 0                   | Water Access/Egress    |  |  |  |
| $\bigotimes$        | Aspirational Crossing  |  |  |  |
|                     | SLC Boundary           |  |  |  |
| •••••               | Neighbour Boundary     |  |  |  |
| Core Path Numbering |                        |  |  |  |
|                     | CR/97 Land             |  |  |  |