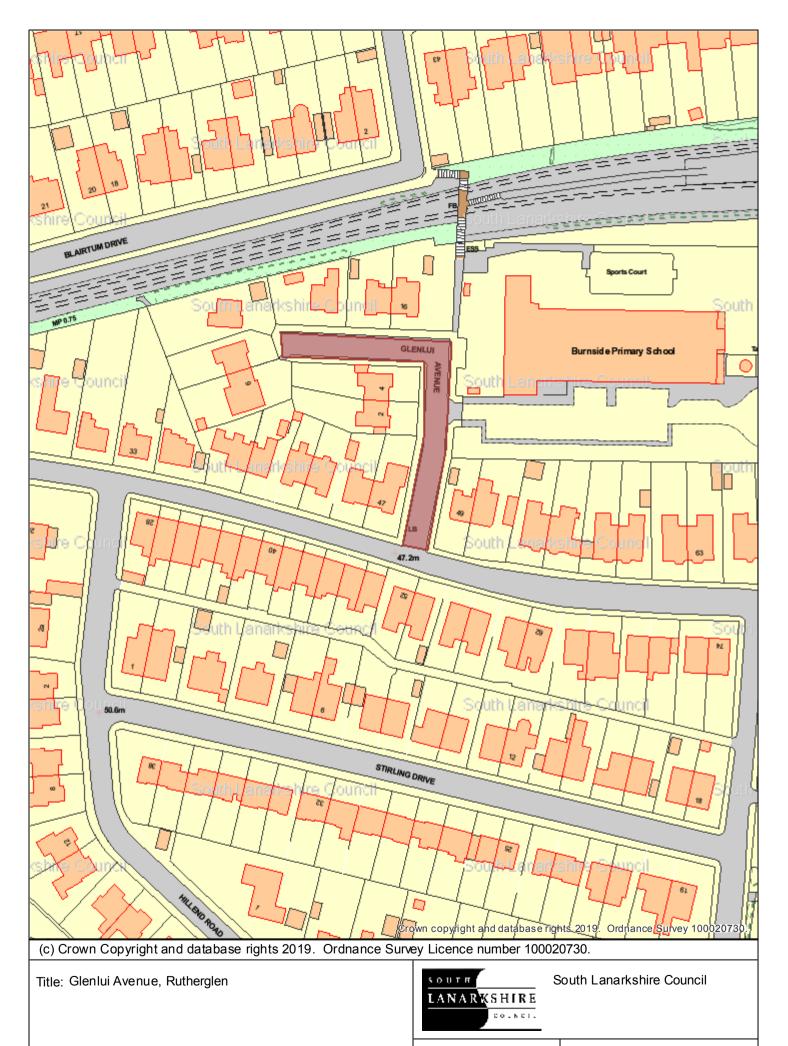

## Car free school zones – maps of trial schemes

- Glenlui Avenue, Rutherglen (Burnside Primary School)
- Lochaber Drive (west of Ross Place) and Mar Gardens, Rutherglen (Loch and St Anthony's Primary Schools)
- Park Lane/Ennisfree Road, Blantyre (St Joseph's Primary School)

Notes: Proposed Car Free Zone

(08:00 - 09:15 and 14:30 - 15:30)

Scale 1:1,250

21/08/2019 10:01:50

Original Drawing Size: 210 x 297 (A4) (c)

Title: Lochaber Drive, Rutherglen

Notes: Proposed Car Free Zone

(08:00 - 09:00 and 14:30 - 15:30)