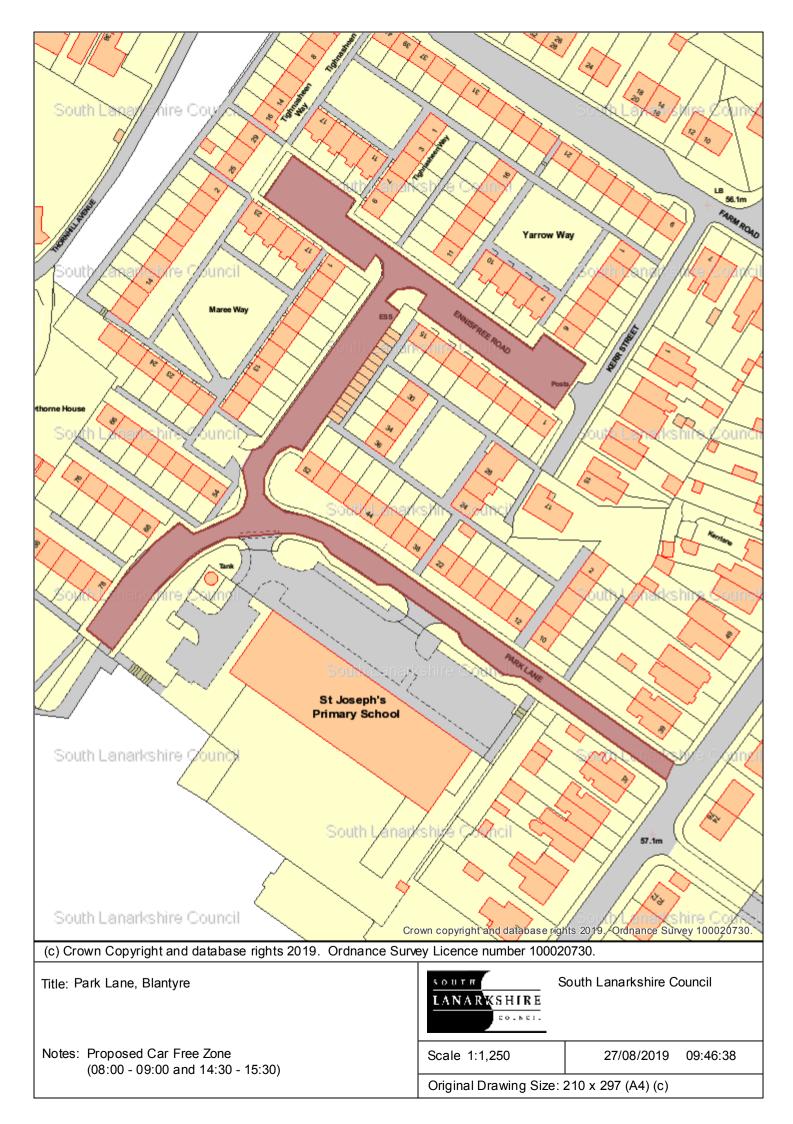

## Car free school zones – maps of trial schemes

- Glenlui Avenue, Rutherglen (Burnside Primary School)
- Lochaber Drive (west of Ross Place) and Mar Gardens, Rutherglen (Loch and St Anthony's Primary Schools)
- Park Lane/Ennisfree Road, Blantyre (St Joseph's Primary School)