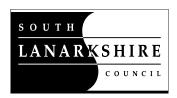

## Car free school zones – maps of trial schemes

- Glenlui Avenue, Rutherglen (Burnside Primary School)
- Lochaber Drive (west of Ross Place) and Mar Gardens, Rutherglen (Loch and St Anthony's Primary Schools)
- Park Lane/Ennisfree Road, Blantyre (St Joseph's Primary School)

LANARKSHIRE COLNEIL South Lanarkshire Council

Scale 1:2,500

27/08/2019 09:41:26

Original Drawing Size: 210 x 297 (A4) (c)