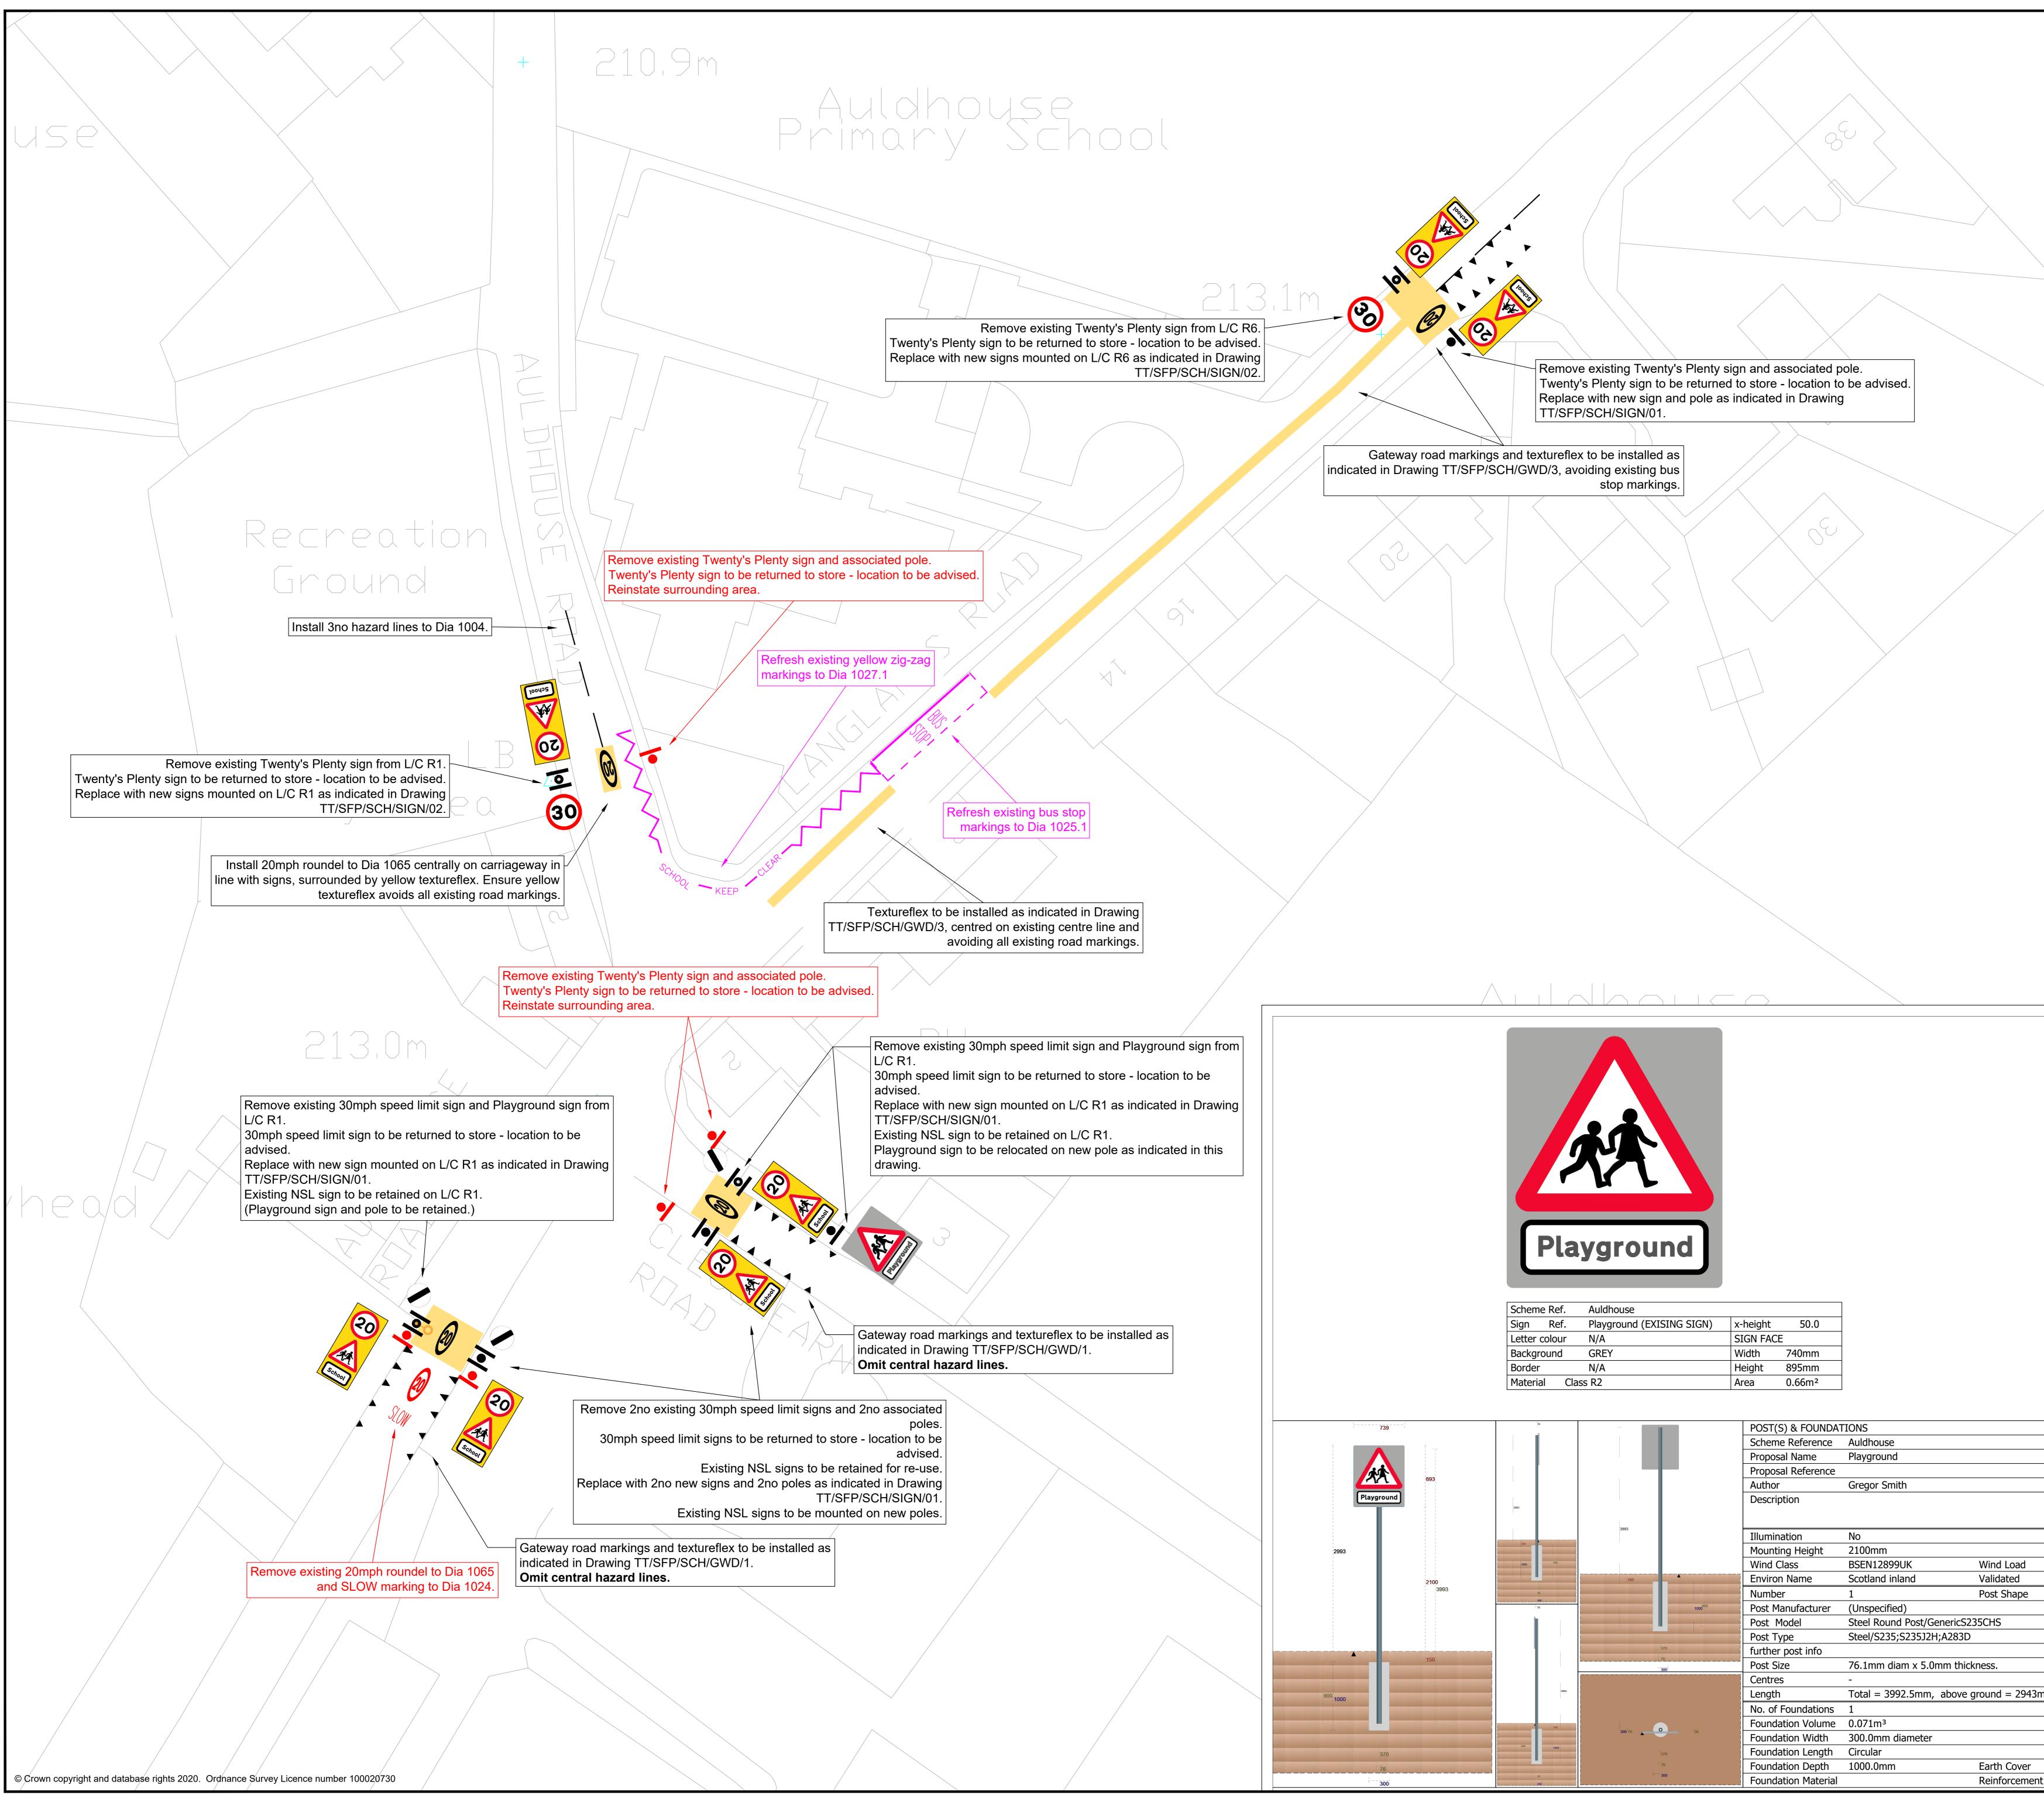

| Scheme Ref.   | Auldhouse                 |                    |       |
|---------------|---------------------------|--------------------|-------|
| Sign Ref.     | Playground (EXISING SIGN) | x-height           | 50.0  |
| Letter colour | N/A                       | SIGN FACE          |       |
| Background    | GREY                      | Width              | 740mm |
| Border        | N/A                       | Height             | 895mm |
| Material Clas | Area                      | 0.66m <sup>2</sup> |       |

| 739        | 76        | -                             | POST(S) & FOUNDATIONS |                           |                 |
|------------|-----------|-------------------------------|-----------------------|---------------------------|-----------------|
|            |           |                               | Scheme Reference      | Auldhouse                 |                 |
|            |           |                               | Proposal Name         | Playground                |                 |
|            |           |                               | Proposal Reference    |                           |                 |
| 893        |           |                               | Author                | Gregor Smith              |                 |
| Playground | 3993      |                               | Description           |                           |                 |
|            |           |                               |                       |                           |                 |
|            |           | 3993                          | Illumination          | No                        |                 |
| 93         | 150       |                               | Mounting Height       | 2100mm                    |                 |
|            | 1000 900  |                               | Wind Class            | BSEN12899UK               | Wind Load       |
| 2100       |           | 150                           | Environ Name          | Scotland inland           | Validated       |
| 3993       | 38        |                               | Number                | 1                         | Post Shape      |
|            | 76        | 1000 <sup>900</sup>           | Post Manufacturer     | (Unspecified)             |                 |
|            |           |                               | Post Model            | Steel Round Post/GenericS | 235CHS          |
|            |           | THE OWNER OF TAXABLE PARTY OF | Post Type             | Steel/S235;S235J2H;A283I  | )               |
|            |           | 370                           | further post info     |                           |                 |
|            |           | 300                           | Post Size             | 76.1mm diam x 5.0mm thi   | ckness.         |
|            |           |                               | Centres               | -                         |                 |
| 00         | 3993      |                               | Length                | Total = 3992.5mm, above   | ground = 2943mm |
|            |           |                               | No. of Foundations    | 1                         |                 |
|            | _150      | 300 76 38                     | Foundation Volume     | 0.071m <sup>3</sup>       |                 |
|            |           | 300 76 38                     | Foundation Width      | 300.0mm diameter          |                 |
| 370        | 900 1000  | 370                           | Foundation Length     | Circular                  |                 |
| 76         |           | 76                            | Foundation Depth      | 1000.0mm                  | Earth Cover     |
| 300        | 38<br>300 | 300                           | Foundation Material   |                           | Reinforcement   |
|            |           |                               |                       |                           |                 |

|        | Nataa               |                                                                                       |                                                  |                              |
|--------|---------------------|---------------------------------------------------------------------------------------|--------------------------------------------------|------------------------------|
|        | 2. Contac<br>doubt. | o Standard Drawings for d<br>ct Gregor Smith of SLC Tra<br>d signs and markings to co | ffic & Transportation                            |                              |
|        | KEY                 |                                                                                       |                                                  |                              |
|        |                     | New road mark                                                                         | ngs to be laid in white                          | e thermoplastic              |
|        |                     | New yellow text                                                                       | ureflex surfacing to be                          | e laid                       |
|        |                     |                                                                                       | arkings to be removed                            |                              |
|        |                     |                                                                                       | arkings to be refreshe<br>arkings to be retained |                              |
|        |                     |                                                                                       |                                                  |                              |
|        |                     | New sign to be erected (existing signs and pol                                        |                                                  | indicated)                   |
|        |                     | New signs to be erected (existing signs and pole                                      | ed back-to-back on ne<br>es to be removed as     | ew pole<br>indicated)        |
|        |                     | Existing sign to be rem                                                               | noved                                            |                              |
|        | C                   | New sign to be erected (existing signs to be re                                       | d on existing pole<br>emoved as indicated)       |                              |
|        | k                   | New signs to be erected (existing signs to be re                                      | ed back-to-back on ex<br>emoved as indicated)    | kisting pole                 |
|        |                     |                                                                                       |                                                  |                              |
|        |                     |                                                                                       |                                                  |                              |
|        |                     |                                                                                       |                                                  |                              |
|        |                     |                                                                                       |                                                  |                              |
|        |                     |                                                                                       |                                                  |                              |
|        |                     |                                                                                       |                                                  |                              |
|        |                     |                                                                                       |                                                  |                              |
|        |                     |                                                                                       |                                                  |                              |
|        |                     |                                                                                       |                                                  |                              |
|        |                     |                                                                                       |                                                  |                              |
|        |                     |                                                                                       |                                                  |                              |
|        |                     |                                                                                       |                                                  |                              |
|        |                     |                                                                                       |                                                  |                              |
|        |                     |                                                                                       |                                                  |                              |
|        |                     |                                                                                       |                                                  |                              |
|        |                     |                                                                                       |                                                  |                              |
|        |                     |                                                                                       |                                                  |                              |
|        |                     |                                                                                       |                                                  |                              |
|        |                     |                                                                                       |                                                  |                              |
|        |                     |                                                                                       |                                                  |                              |
|        |                     |                                                                                       |                                                  |                              |
|        |                     |                                                                                       |                                                  |                              |
|        |                     |                                                                                       |                                                  |                              |
|        |                     |                                                                                       |                                                  |                              |
|        |                     |                                                                                       |                                                  |                              |
|        |                     |                                                                                       |                                                  |                              |
|        |                     |                                                                                       |                                                  |                              |
|        |                     |                                                                                       |                                                  |                              |
|        |                     |                                                                                       |                                                  |                              |
|        |                     |                                                                                       |                                                  |                              |
|        |                     |                                                                                       |                                                  |                              |
|        |                     |                                                                                       |                                                  |                              |
|        |                     |                                                                                       |                                                  |                              |
|        |                     |                                                                                       |                                                  |                              |
|        |                     |                                                                                       |                                                  |                              |
|        |                     |                                                                                       |                                                  |                              |
|        | ev: Date:           | r                                                                                     | Revisions                                        | Checked Appvd<br>Date: Date: |
|        |                     | South Lanar                                                                           | kshire Cound                                     | cil,                         |
|        | cale                | Community and<br>: 1:250 @ A0                                                         | Enterprise F                                     | : 10/11/20                   |
|        | rawn by             | : GS                                                                                  | Checked by                                       | : CS                         |
| D      | rawing Statu        | s : TENDER                                                                            | Approved by                                      |                              |
| ) N/m² |                     | s and Transportation:<br>ordon Mackay E                                               | B.Sc., C.Eng.                                    | , M.I.C.E.                   |
| e      |                     | Montrose Creso                                                                        |                                                  |                              |
|        | 104                 |                                                                                       | for People                                       |                              |
|        |                     | Auldhouse                                                                             | Primary Scho                                     | loc                          |
|        |                     | 20mph<br>Road Signage a                                                               | Speed Limit<br>and Markings                      | Detail                       |
|        |                     | Jignaye a                                                                             |                                                  |                              |
| [      | Drawing No          | TT/SFP/SCH/                                                                           |                                                  | souтн<br>LANARĶSHIRE         |
|        |                     |                                                                                       |                                                  |                              |
|        | Rev:                |                                                                                       |                                                  | Original Drawing Size:       |