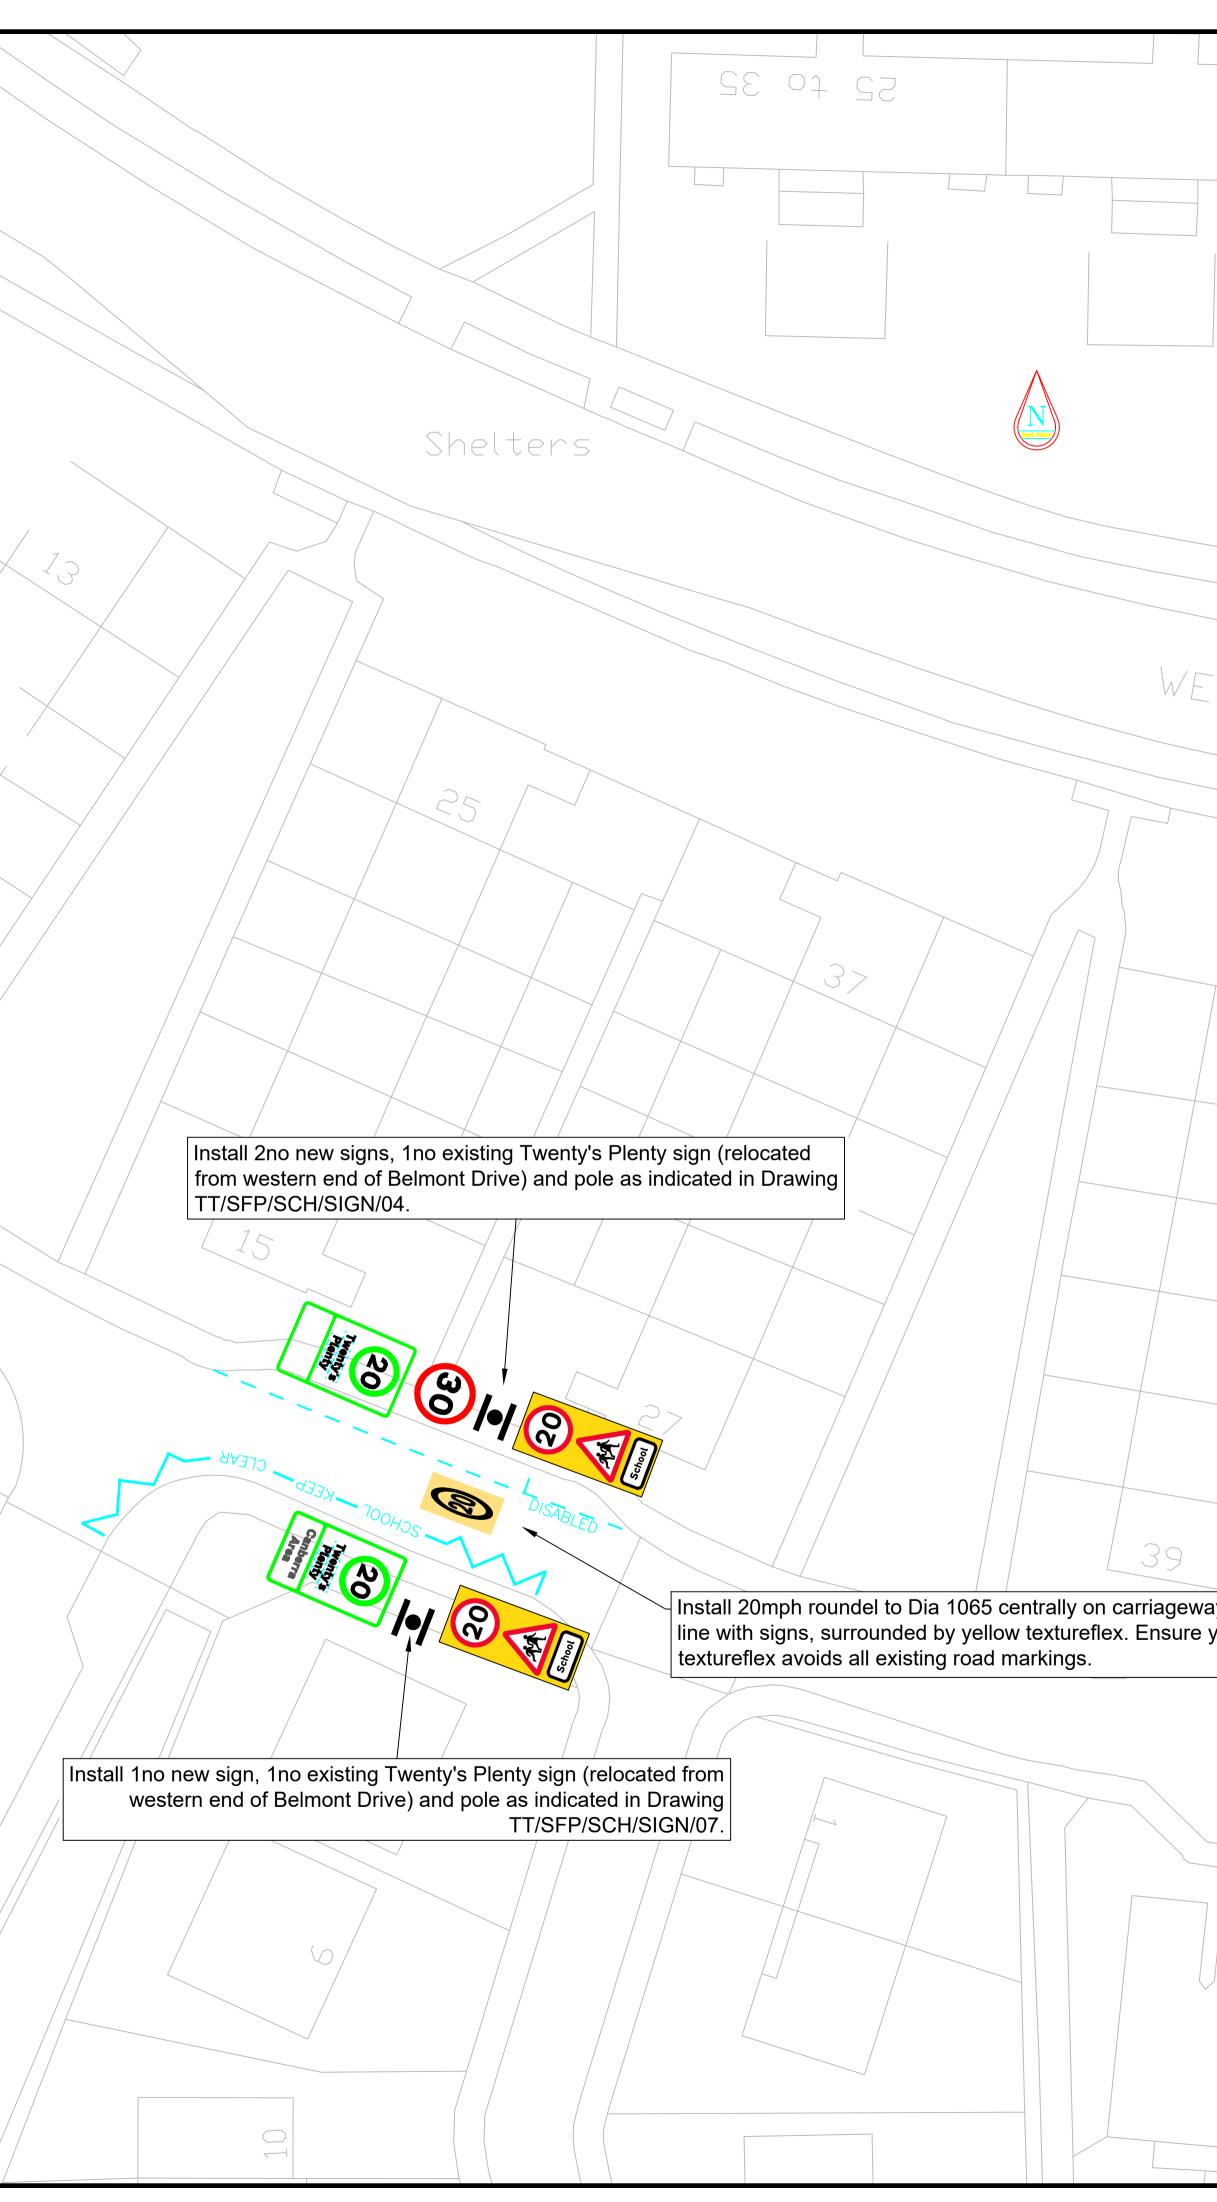

Remove existing Twenty's Plenty sign and associated pole. Twenty's Plenty sign to be relocated 111m to east. Replace with new sign and pole as indicated in Drawing TT/SFP/SCH/SIGN/01. Const - State 6 Gateway road markings and textureflex to be installed as COL INTO COL indicated in Drawing TT/SFP/SCH/GWD/4, across eastbound half of carriageway only. Remove 1no existing 20mph roundel to Dia 1065. CD . Gas Gov BELMUNT Remove existing Twenty's Plenty sign and associated pole. Twenty's Plenty sign to be relocated 111m to east. Replace with new signs and pole as indicated in Drawing TT/SFP/SCH/SIGN/02. Pole to be located such that all signs will be UPT L visible to drivers. Canberra Primary Schøol Tank B.- $^\circ$  Crown copyright and database rights 2020. Ordnance Survey Licence number 100020730  $^{/}$ 