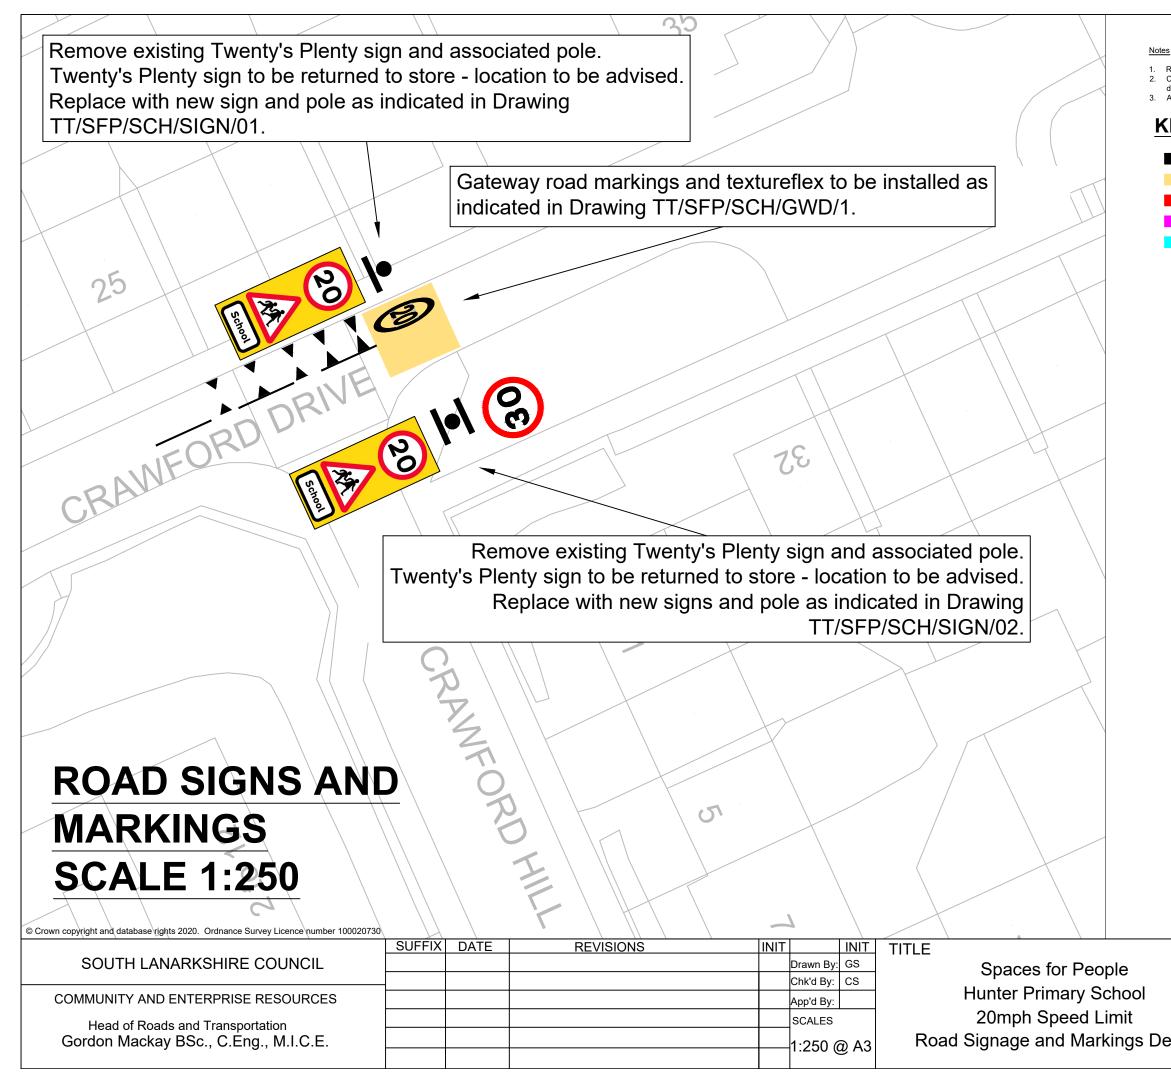

Refer to Standard Drawings for dimensions.
Contact Gregor Smith of SLC Traffic & Transportation on 07385 370033 if in

3. All road signs and markings to conform to TSRGD 2016.

- v road markings to be laid in white the
- lew yellow textureflex surfacing to be laid
- isting road markings to be re
- xisting road markings to be refreshed
- xisting road markings to be retair

w sign to be erected on new pole xisting signs and poles to be removed as indicated

ew signs to be erected back-to-back on new pole xisting signs and poles to be removed as indicated

visting sign and pole to be remove

ew sign to be erected on existing pole xisting signs to be removed as indicated

lew signs to be erected back-to-back on existing pole xisting signs to be removed as indicated)

Existing sign to be removed (pole to be retained)