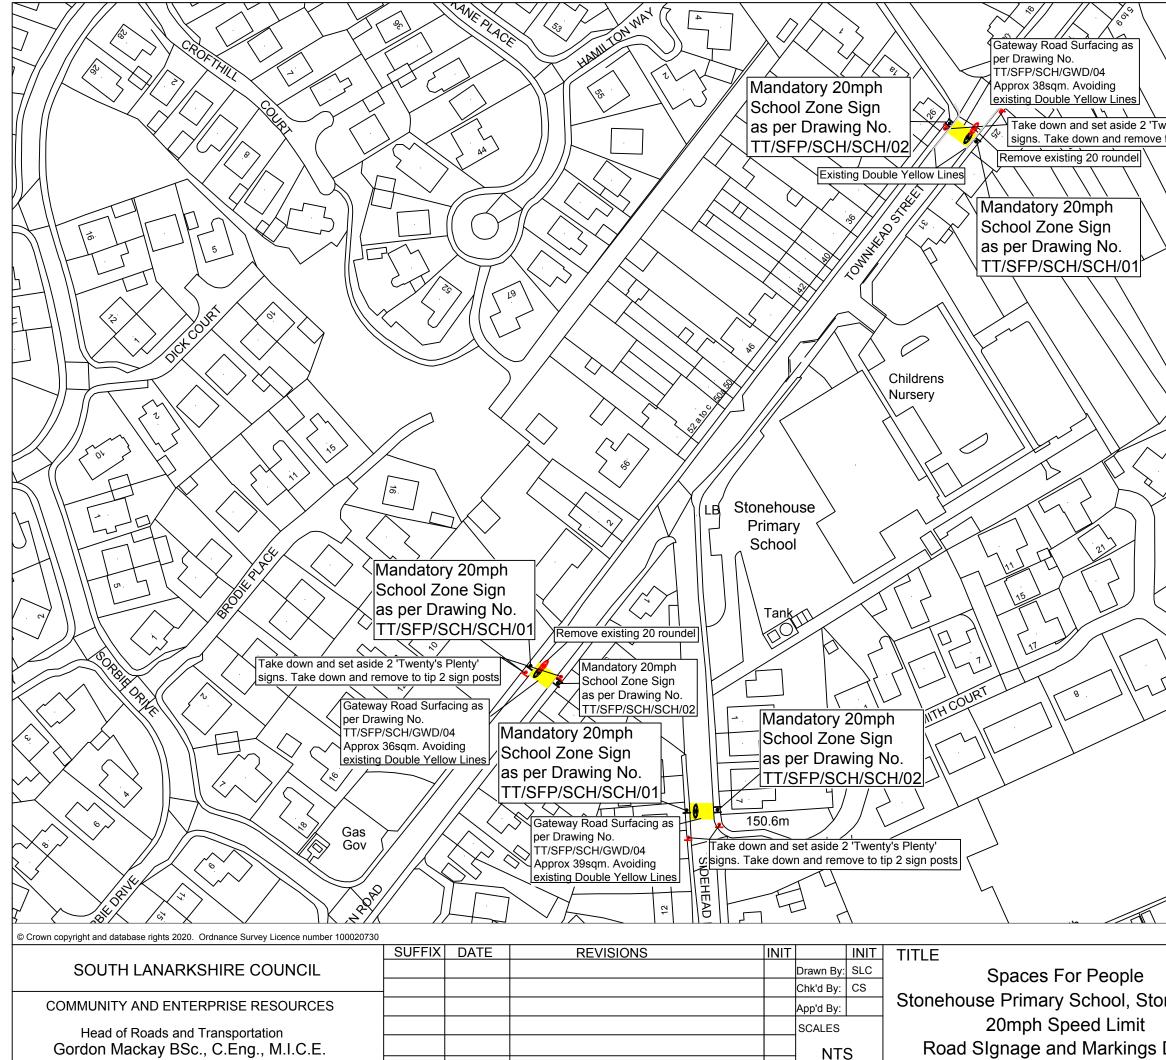

|                                   | $\left\{ \left\{ \right\} \right\}$ |                                       |                  |
|-----------------------------------|-------------------------------------|---------------------------------------|------------------|
| $\langle \langle \rangle \rangle$ | / /                                 |                                       | $\square$        |
| $\langle \langle \rangle \rangle$ |                                     |                                       | $\langle  $      |
|                                   | $\setminus$ $\setminus$             | $\land \land \land \land$             | У                |
| F     ?;                          | $\langle \rangle$                   |                                       |                  |
|                                   | $\langle \langle \rangle \rangle$   |                                       |                  |
| wenty's Plenty'                   | $\langle \langle \rangle$           |                                       |                  |
| e to tip 1 sign posts             | $\langle \rangle \rangle$           | $\land \land \land \land \land \land$ |                  |
|                                   | $\land \land \land$                 |                                       |                  |
|                                   | $\langle \langle \rangle \rangle$   |                                       | $\setminus$      |
| $\land \land \land \land$         | $\langle \langle \rangle \rangle$   | $\langle \rangle$                     | $ \ge $          |
| $\land$ $\land$ $\land$ $\land$   |                                     |                                       | R                |
|                                   | $\setminus$ $\setminus$ $\setminus$ | У                                     | M                |
| $\land \land \land \land$         | $\land$                             |                                       | Ν                |
|                                   | $\backslash$                        |                                       |                  |
|                                   | $\mathbf{X}$                        |                                       |                  |
|                                   | $\boldsymbol{\mathcal{Y}}$          |                                       |                  |
| $\langle \rangle$                 | /                                   |                                       |                  |
| $\setminus \nearrow$              |                                     |                                       |                  |
| Y                                 |                                     | /                                     |                  |
| $\setminus$ /                     |                                     |                                       |                  |
| $\langle \rangle /$               |                                     | $/ \wedge$                            |                  |
| $\bigvee$                         |                                     |                                       |                  |
|                                   |                                     | // /                                  |                  |
|                                   |                                     |                                       |                  |
| $\sim \setminus$                  |                                     |                                       |                  |
| $\rangle \lambda$                 |                                     |                                       |                  |
| $\langle \rangle$                 |                                     |                                       |                  |
|                                   |                                     |                                       |                  |
| $\langle \tilde{z} \rangle$       |                                     |                                       | $ \land$         |
|                                   |                                     |                                       |                  |
|                                   |                                     |                                       |                  |
|                                   |                                     |                                       |                  |
|                                   |                                     |                                       |                  |
|                                   |                                     |                                       |                  |
| $\langle \rangle \land$           |                                     |                                       |                  |
|                                   |                                     | $\setminus$                           |                  |
|                                   | - // /                              |                                       |                  |
| 51                                |                                     |                                       |                  |
|                                   | Ň                                   | $\langle \langle \rangle \rangle$     |                  |
|                                   |                                     |                                       |                  |
|                                   |                                     | M / /                                 |                  |
|                                   |                                     |                                       |                  |
|                                   |                                     | $\mathbb{W}$ /                        |                  |
|                                   |                                     | Ľ \                                   |                  |
|                                   |                                     | $\ln 1$                               |                  |
|                                   |                                     |                                       |                  |
|                                   |                                     | 40                                    |                  |
|                                   | <u> </u>                            |                                       | $\setminus$      |
| 217                               | Y J                                 |                                       | $\left( \right)$ |
| T Hank                            |                                     | IL F A                                | $\mathbb{N}$     |
|                                   |                                     | 1LLL Y                                | $\mathbb{N}$     |
|                                   |                                     | ORIGINAL DRAWING SIZE                 | <u>ک</u> م       |
|                                   |                                     | DRAWING No                            | чэ               |
|                                   | STATUS                              | TT/SFP/SCH/HAM/SHPS/01                |                  |
|                                   |                                     | FILE No                               | $\neg$           |
| onehouse                          | PRELIM                              | 4                                     |                  |
|                                   | TENDER X                            | DATE PREPARED                         |                  |
|                                   | CONT                                |                                       |                  |
| Detail                            |                                     |                                       |                  |
|                                   | RECORD                              | Nov 20                                |                  |
|                                   |                                     |                                       |                  |
|                                   |                                     |                                       |                  |