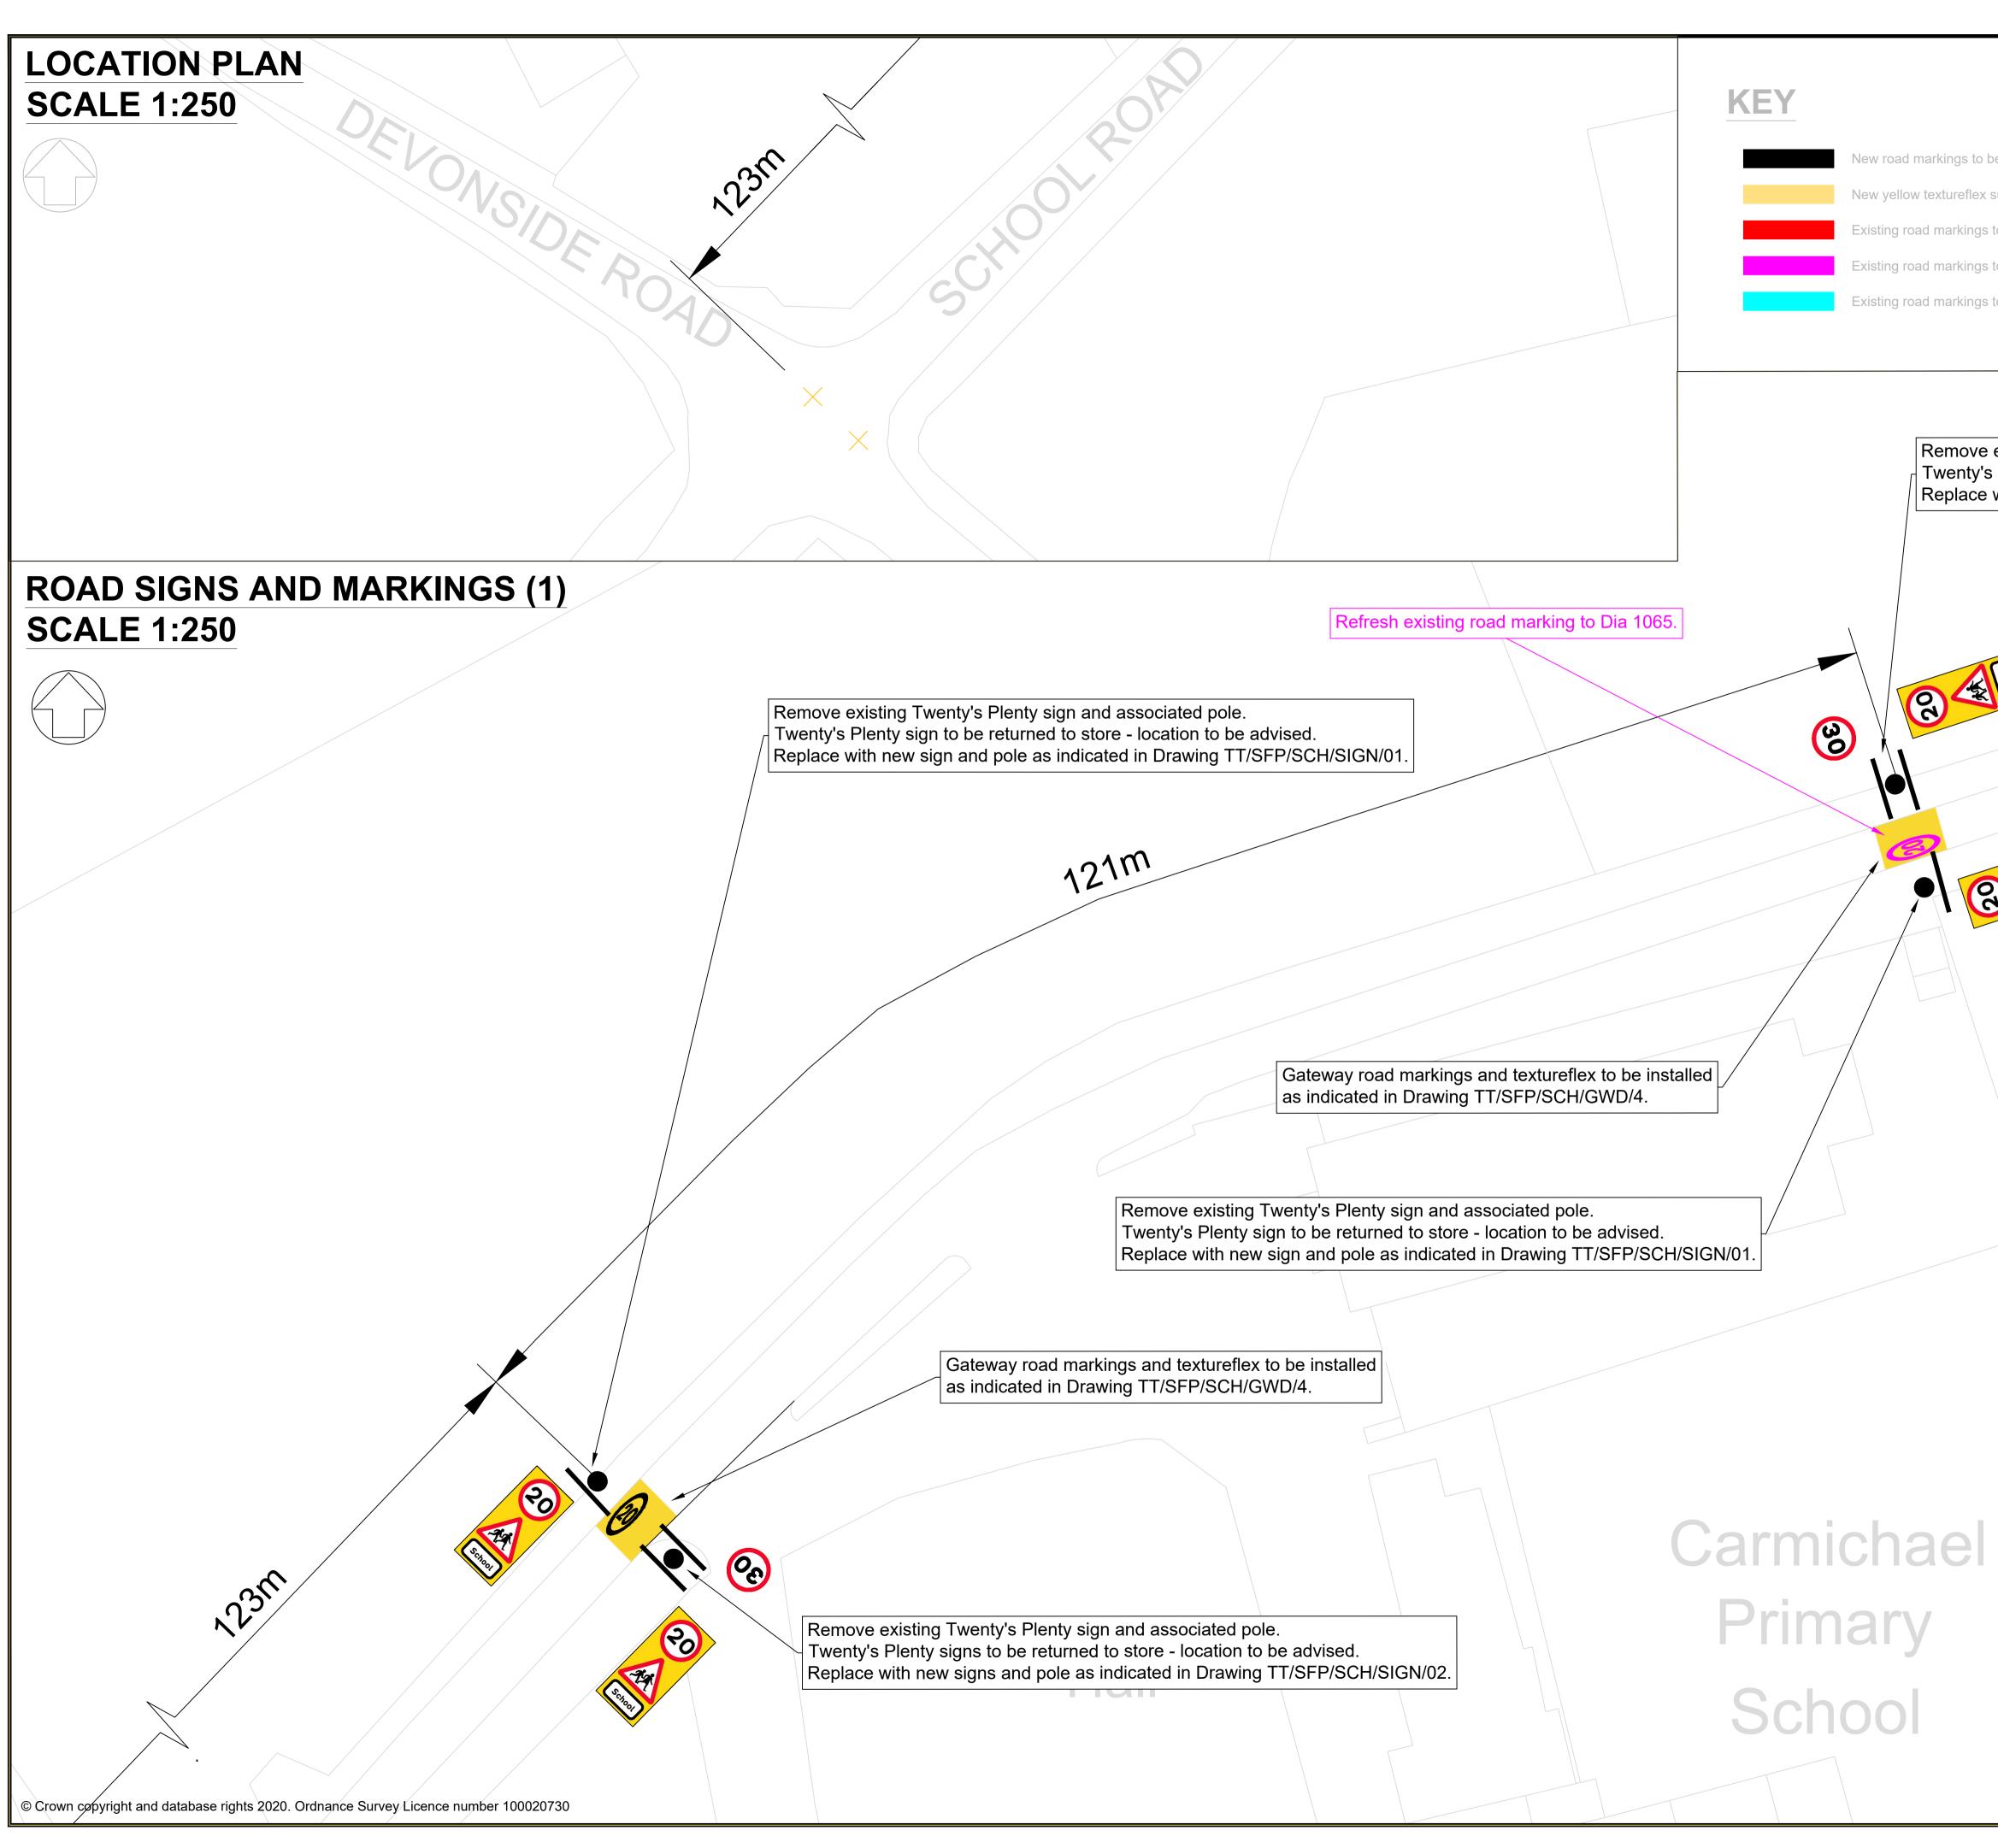

|                                |                      |                                  |                                                                                                        |                        |                 | 6                |                                        |
|--------------------------------|----------------------|----------------------------------|--------------------------------------------------------------------------------------------------------|------------------------|-----------------|------------------|----------------------------------------|
|                                |                      |                                  |                                                                                                        | i fad av               |                 |                  |                                        |
| be laid in white thermoplastic |                      |                                  | New sign to be erected on new pole<br>(existing signs and poles to be removed as indicated)            |                        |                 |                  |                                        |
|                                | ng to be laid        |                                  | New signs to be erected back-to-back on new pole (existing signs and poles to be removed as indicated) |                        |                 |                  |                                        |
| to be re                       |                      |                                  |                                                                                                        | gn to be remove        |                 |                  |                                        |
| to be re                       |                      | -1                               |                                                                                                        |                        | 30              |                  |                                        |
| to be re                       | stained              | $\bigcirc$                       | Lighting co                                                                                            | lumn                   |                 |                  |                                        |
|                                |                      |                                  |                                                                                                        |                        |                 |                  |                                        |
|                                |                      |                                  |                                                                                                        |                        |                 |                  |                                        |
| existi                         | na Twenty's          | s Plenty sign a                  | ind assoc                                                                                              | iated pole.            |                 |                  |                                        |
| s Plent                        | ty signs to b        | be returned to a nd pole as indi | store - lo                                                                                             | cation to be           |                 |                  | ×N/∩2.                                 |
| VV1                            | IEW 319110           |                                  | <u> </u>                                                                                               | Diawing                | 1/01            |                  | ······································ |
|                                |                      |                                  |                                                                                                        |                        |                 |                  |                                        |
|                                |                      |                                  |                                                                                                        |                        |                 |                  |                                        |
|                                |                      |                                  |                                                                                                        |                        |                 | 11               | 1                                      |
| Tooot                          |                      |                                  |                                                                                                        |                        | R(              | )H4              |                                        |
| Ű                              |                      |                                  | -40                                                                                                    | JOL                    |                 |                  |                                        |
|                                |                      | SL                               | 11-                                                                                                    |                        |                 |                  |                                        |
|                                |                      |                                  |                                                                                                        |                        |                 |                  |                                        |
|                                |                      |                                  |                                                                                                        |                        |                 |                  |                                        |
|                                | (E)                  |                                  |                                                                                                        |                        |                 |                  | 7.                                     |
| 54                             |                      |                                  |                                                                                                        |                        |                 |                  | U                                      |
|                                |                      |                                  |                                                                                                        |                        |                 |                  |                                        |
|                                | Notes<br>1. Refer to | o Standard Drawing               | for dimer                                                                                              |                        |                 |                  |                                        |
|                                |                      | t Jim Webb of SLC                | 0                                                                                                      |                        | n 07385         | 370050 if in     |                                        |
|                                |                      | d signs and marking              | gs to confor                                                                                           | m to TSRGD 2           | 016.            |                  |                                        |
|                                | <br>                 |                                  |                                                                                                        |                        |                 |                  |                                        |
|                                |                      |                                  |                                                                                                        |                        |                 |                  |                                        |
|                                |                      |                                  |                                                                                                        |                        |                 |                  |                                        |
|                                |                      |                                  |                                                                                                        |                        |                 |                  |                                        |
|                                |                      |                                  |                                                                                                        |                        |                 |                  |                                        |
|                                |                      |                                  |                                                                                                        |                        |                 |                  |                                        |
|                                |                      |                                  |                                                                                                        |                        |                 |                  |                                        |
|                                | Rev: Date:           |                                  | Revis                                                                                                  |                        |                 | Checked<br>Date: | Appvd<br>Date:                         |
|                                | (                    | South<br>Community               | Lanark<br>and Er                                                                                       | shire Cou<br>nterprise | uncii,<br>Resoi | urces            |                                        |
|                                | Scale                | : As show                        |                                                                                                        | Date                   |                 | 03/11/20         |                                        |
|                                | Drawn by             | : JGW                            |                                                                                                        | Checked by             | •               | SC               |                                        |
|                                | Drawing Statu        |                                  |                                                                                                        | Approved by            | •               | SC               |                                        |
|                                |                      | ds and Transportati              |                                                                                                        | Eng., M.I.             | C.E.            |                  |                                        |
|                                |                      | e House, 154                     |                                                                                                        |                        |                 | ton ML3          | 6LB                                    |
|                                |                      |                                  |                                                                                                        | or People              | • -             |                  |                                        |
|                                |                      |                                  | •                                                                                                      | rimary Sch             | lool            |                  |                                        |
|                                |                      | 20                               | )mph Sp                                                                                                | eed Limit              |                 |                  |                                        |
|                                |                      | Road Sigr                        | nage an                                                                                                | d Marking              | s Deta          | ıil              |                                        |
|                                | Drawing No:          |                                  |                                                                                                        |                        |                 |                  |                                        |
|                                | Rev:                 | TT/SFP/S                         |                                                                                                        |                        | \$ <b>/01</b>   |                  |                                        |
|                                | File No:             |                                  |                                                                                                        |                        |                 | Original Draw    | wing Size:                             |
| I                              |                      |                                  |                                                                                                        |                        |                 | 594*841 (A1      | 1)                                     |