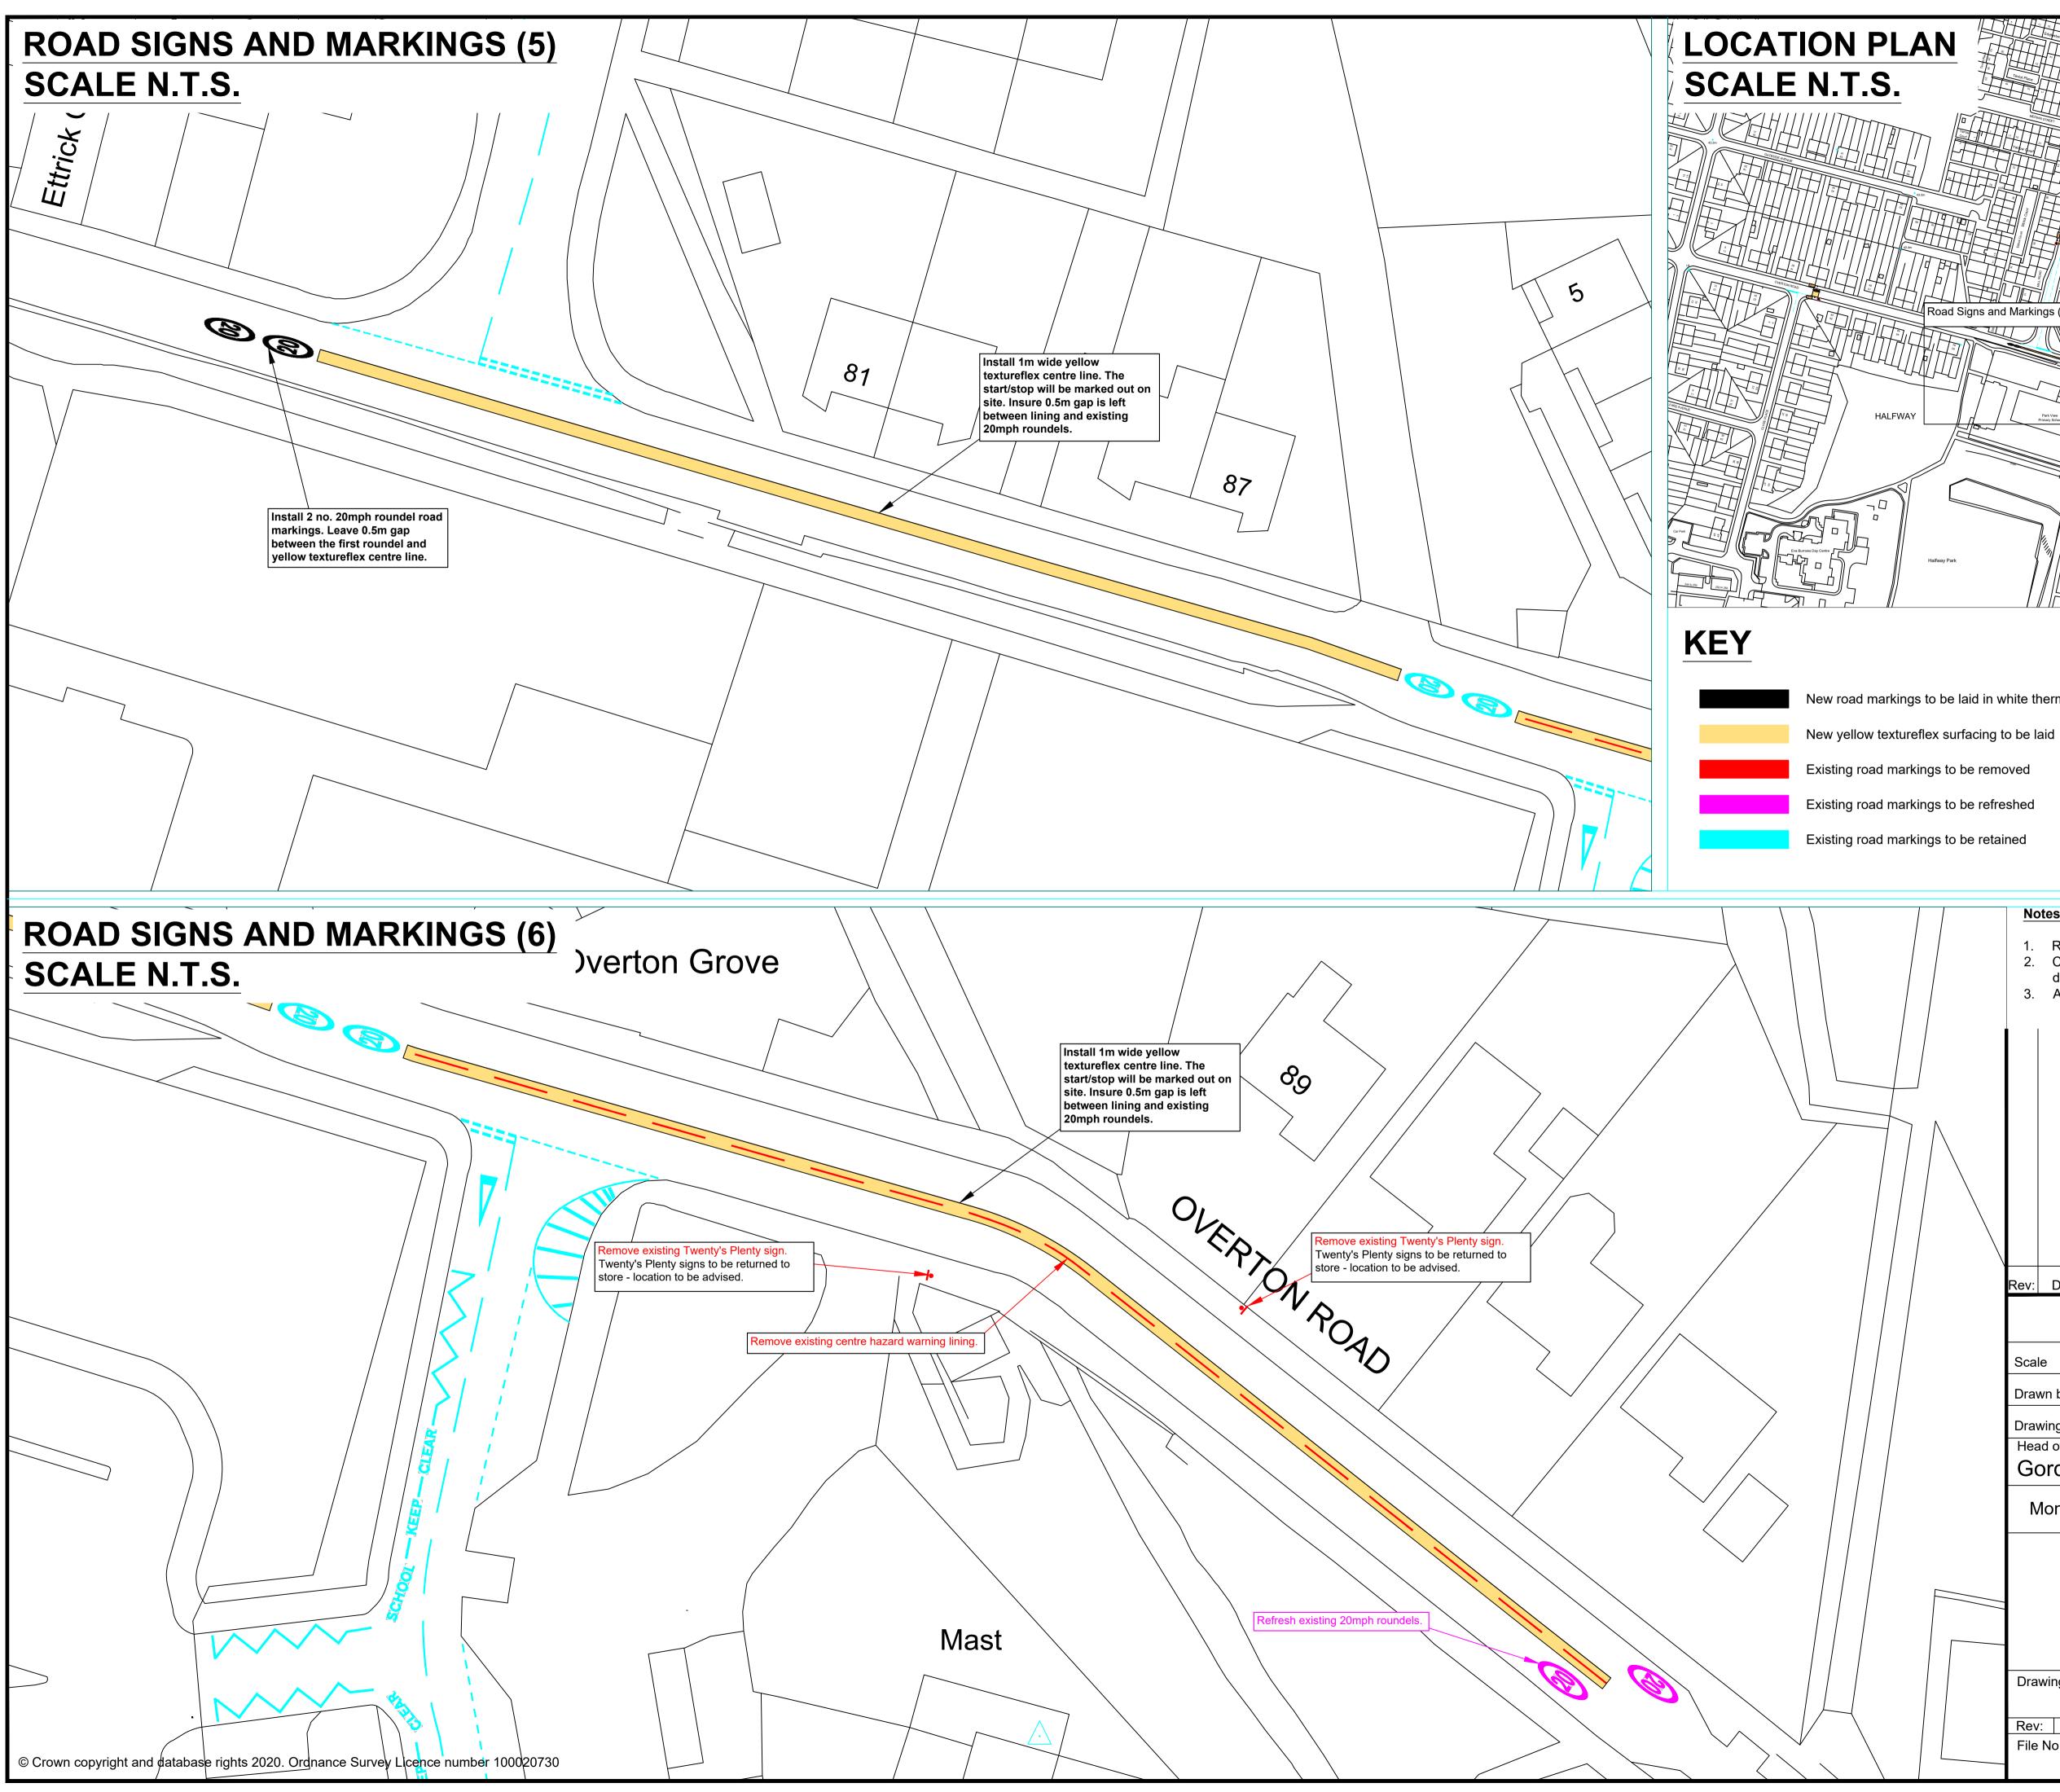

| Road Signs and Markings (5)      |                                                                                             |
|----------------------------------|---------------------------------------------------------------------------------------------|
| Road Signs and                   |                                                                                             |
| Pat-Ver<br>Primary School        |                                                                                             |
|                                  |                                                                                             |
|                                  |                                                                                             |
| Halfway Park                     |                                                                                             |
|                                  |                                                                                             |
| o be laid in white thermoplastic | New sign to be erected on new pole<br>(existing signs and poles to be removed as indicated) |
| av surfacing to be laid          |                                                                                             |

New signs to be erected back-to-back on new pole (existing signs and poles to be removed as indicated)

|              | No                                                                                                                                                                                                                           | otes                                                    |                  |           |             |        |              |     |  |  |
|--------------|------------------------------------------------------------------------------------------------------------------------------------------------------------------------------------------------------------------------------|---------------------------------------------------------|------------------|-----------|-------------|--------|--------------|-----|--|--|
|              | <ol> <li>Refer to Standard Drawings for dimensions.</li> <li>Contact Chris Murphy of SLC Traffic &amp; Transportation on 07385 370094 if in doubt.</li> <li>All road signs and markings to conform to TSRGD 2016.</li> </ol> |                                                         |                  |           |             |        |              |     |  |  |
|              | З.                                                                                                                                                                                                                           | 5. An road signs and markings to comorni to 13KGD 2010. |                  |           |             |        |              |     |  |  |
|              |                                                                                                                                                                                                                              |                                                         |                  |           |             |        |              |     |  |  |
|              |                                                                                                                                                                                                                              |                                                         |                  |           |             |        |              |     |  |  |
|              |                                                                                                                                                                                                                              |                                                         |                  |           |             |        |              |     |  |  |
| Λ            |                                                                                                                                                                                                                              |                                                         |                  |           |             |        |              |     |  |  |
|              |                                                                                                                                                                                                                              |                                                         |                  |           |             |        |              |     |  |  |
|              |                                                                                                                                                                                                                              |                                                         |                  |           |             |        |              |     |  |  |
|              |                                                                                                                                                                                                                              |                                                         |                  |           |             |        |              |     |  |  |
| $\backslash$ |                                                                                                                                                                                                                              |                                                         |                  |           |             |        |              |     |  |  |
|              | _                                                                                                                                                                                                                            |                                                         |                  |           |             |        | Checked      |     |  |  |
|              | Rev:         Date:         Date:         Date:         Date:           South Lanarkshire Council,                                                                                                                            |                                                         |                  |           |             |        |              |     |  |  |
|              |                                                                                                                                                                                                                              | C                                                       | Community        | y and Ei  | nterprise   | Resou  | urces        |     |  |  |
|              | Scal                                                                                                                                                                                                                         | е                                                       | : N.T.S.         |           | Date        | : 2    | 28/10/20     |     |  |  |
|              | Drav                                                                                                                                                                                                                         | vn by                                                   | : CJM            |           | Checked by  | : (    | CS           |     |  |  |
|              | Drav                                                                                                                                                                                                                         | ving Statu                                              | s : TENDE        | ĒR        | Approved by | : (    | CS           |     |  |  |
|              |                                                                                                                                                                                                                              |                                                         | s and Transporta |           |             |        |              |     |  |  |
|              | G                                                                                                                                                                                                                            | braon                                                   | Mackay B         | .SC., C.I | =ng., w.i.  | U.E.   |              |     |  |  |
|              | N                                                                                                                                                                                                                            | Iontrose                                                | e House, 154     | Montros   | e Crescent, | Hamilt | ton ML3      | 6LB |  |  |
|              |                                                                                                                                                                                                                              |                                                         | S                | Spaces f  | or People   |        |              |     |  |  |
|              |                                                                                                                                                                                                                              | ŀ                                                       | Hallside and     | d Park Vi | ew Primar   | y Scho | ool's        |     |  |  |
|              |                                                                                                                                                                                                                              |                                                         |                  | • •       | beed Limit  |        |              |     |  |  |
|              |                                                                                                                                                                                                                              |                                                         | Road Sig         | nage an   | d Marking   | s Deta | II           |     |  |  |
|              |                                                                                                                                                                                                                              |                                                         |                  |           |             |        |              |     |  |  |
|              | Drav                                                                                                                                                                                                                         | wing No:                                                | TT/SFP/S         | CH/CR     | /HSPVPS     | 6/04   |              |     |  |  |
|              | Rev                                                                                                                                                                                                                          | :                                                       |                  |           |             |        |              |     |  |  |
|              | File                                                                                                                                                                                                                         | No:                                                     |                  |           |             |        | Original Dra | -   |  |  |
|              |                                                                                                                                                                                                                              |                                                         |                  |           |             |        | 594*841 (A   | 1)  |  |  |