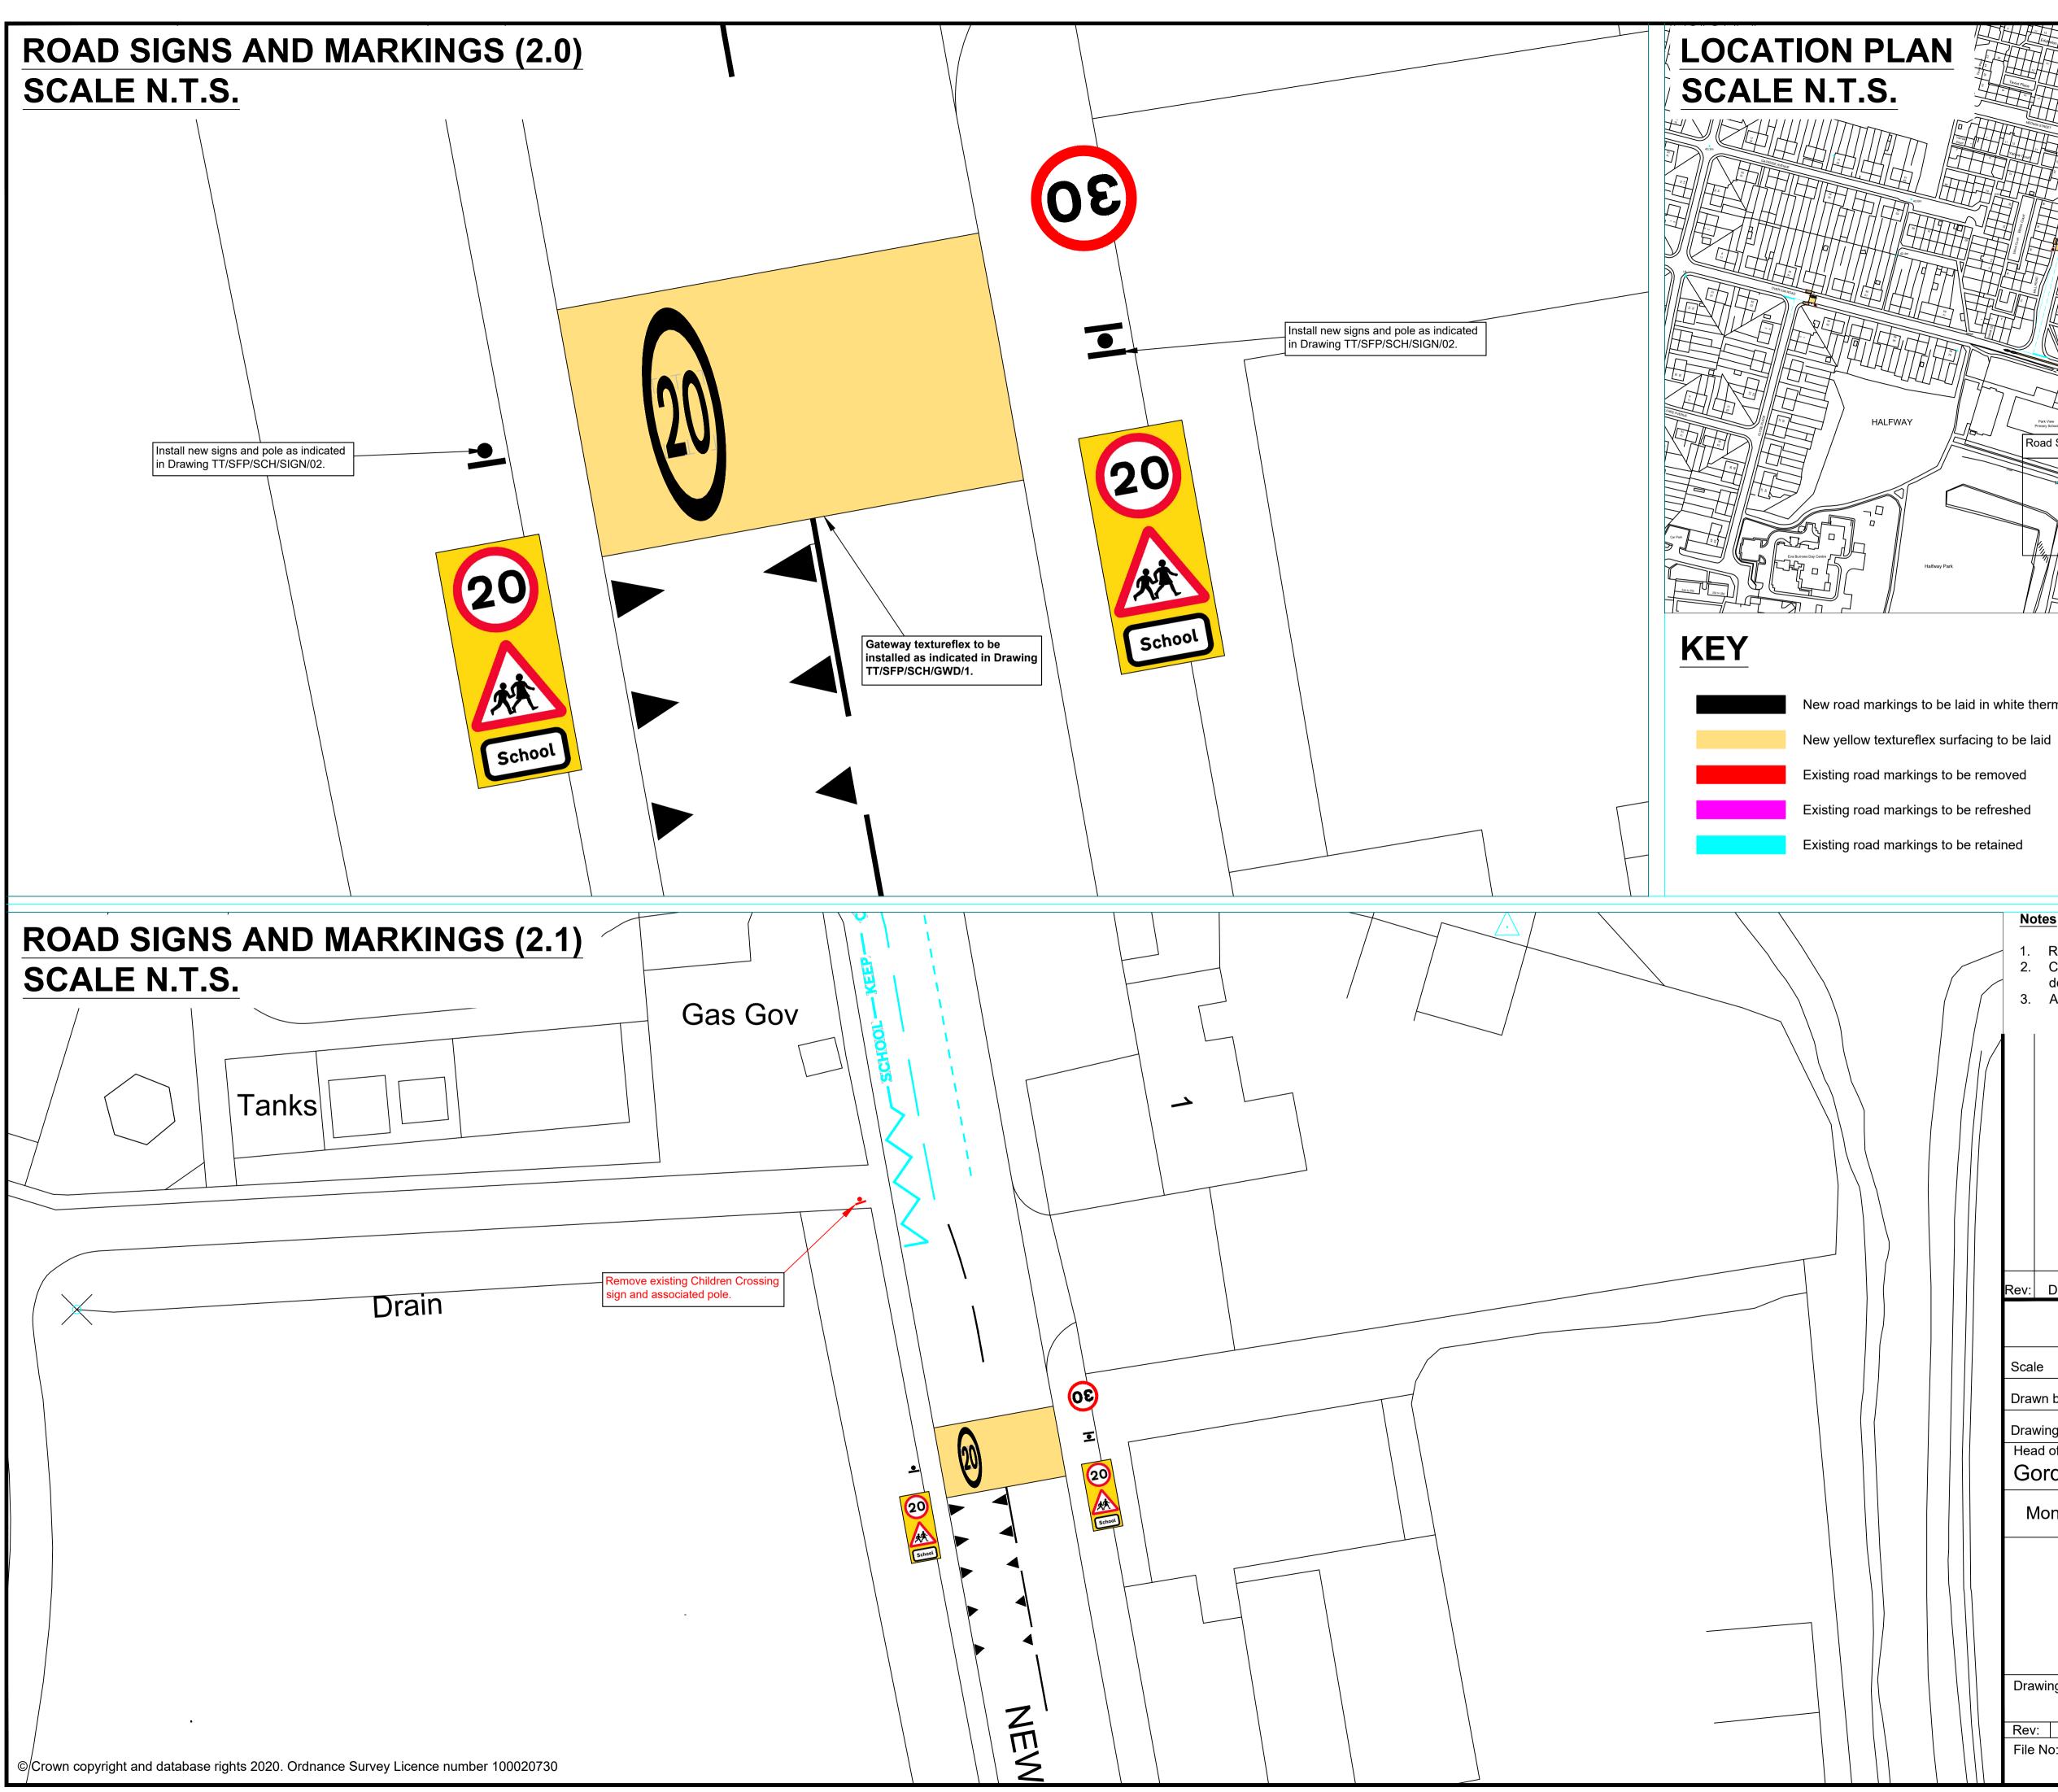

- New road markings to be laid in white thermoplastic

New sign to be erected on new pole (existing signs and poles to be removed as indicated)

• New signs to be erected back-to-back on new pole (existing signs and poles to be removed as indicated)

|   | No                                                                                | otes                             |                                                                                    |                        |      |                         |                |  |  |  |
|---|-----------------------------------------------------------------------------------|----------------------------------|------------------------------------------------------------------------------------|------------------------|------|-------------------------|----------------|--|--|--|
| ( | 1.<br>2.<br>3.                                                                    | Contact<br>doubt.                | Standard Drawings for dir<br>Chris Murphy of SLC Traf<br>signs and markings to cor | ic & Transportation on | 0738 | 35 370094               | if in          |  |  |  |
|   |                                                                                   |                                  |                                                                                    |                        |      | 1 1                     |                |  |  |  |
|   |                                                                                   |                                  |                                                                                    |                        |      |                         |                |  |  |  |
|   |                                                                                   |                                  |                                                                                    |                        |      |                         |                |  |  |  |
|   |                                                                                   |                                  |                                                                                    |                        |      |                         |                |  |  |  |
|   | Rev:                                                                              | Date:                            | Re                                                                                 | evisions               |      | Checked<br>Date:        | Appvd<br>Date: |  |  |  |
|   |                                                                                   |                                  | South Lana                                                                         | rkshire Counc          | il,  |                         |                |  |  |  |
|   |                                                                                   | (                                | Community and I                                                                    | Enterprise Res         | SOL  | irces                   |                |  |  |  |
|   | Sca                                                                               | e                                | : N.T.S.                                                                           | Date :                 | 2    | 28/10/20                |                |  |  |  |
|   | Drav                                                                              | wn by                            | : CJM                                                                              | Checked by :           | C    | CS                      |                |  |  |  |
|   |                                                                                   | wing Statu                       |                                                                                    | Approved by :          | C    | CS                      |                |  |  |  |
|   | Head of Roads and Transportation:<br>Gordon Mackay B.Sc., C.Eng., M.I.C.E.        |                                  |                                                                                    |                        |      |                         |                |  |  |  |
|   | Montrose House, 154 Montrose Crescent, Hamilton ML3 6LB                           |                                  |                                                                                    |                        |      |                         |                |  |  |  |
|   | Spaces for People<br>Hallside and Park View Primary School's<br>20mph Speed Limit |                                  |                                                                                    |                        |      |                         |                |  |  |  |
|   |                                                                                   | Road Signage and Markings Detail |                                                                                    |                        |      |                         |                |  |  |  |
|   | Dra<br>Rev                                                                        | wing No:                         | TT/SFP/SCH/                                                                        | CR/HSPVPS/0            | )2   |                         |                |  |  |  |
|   | File                                                                              | No:                              |                                                                                    |                        |      | Original Drav           | wing Size:     |  |  |  |
|   |                                                                                   |                                  |                                                                                    |                        |      | 594*841 (A <sup>2</sup> | 1)             |  |  |  |