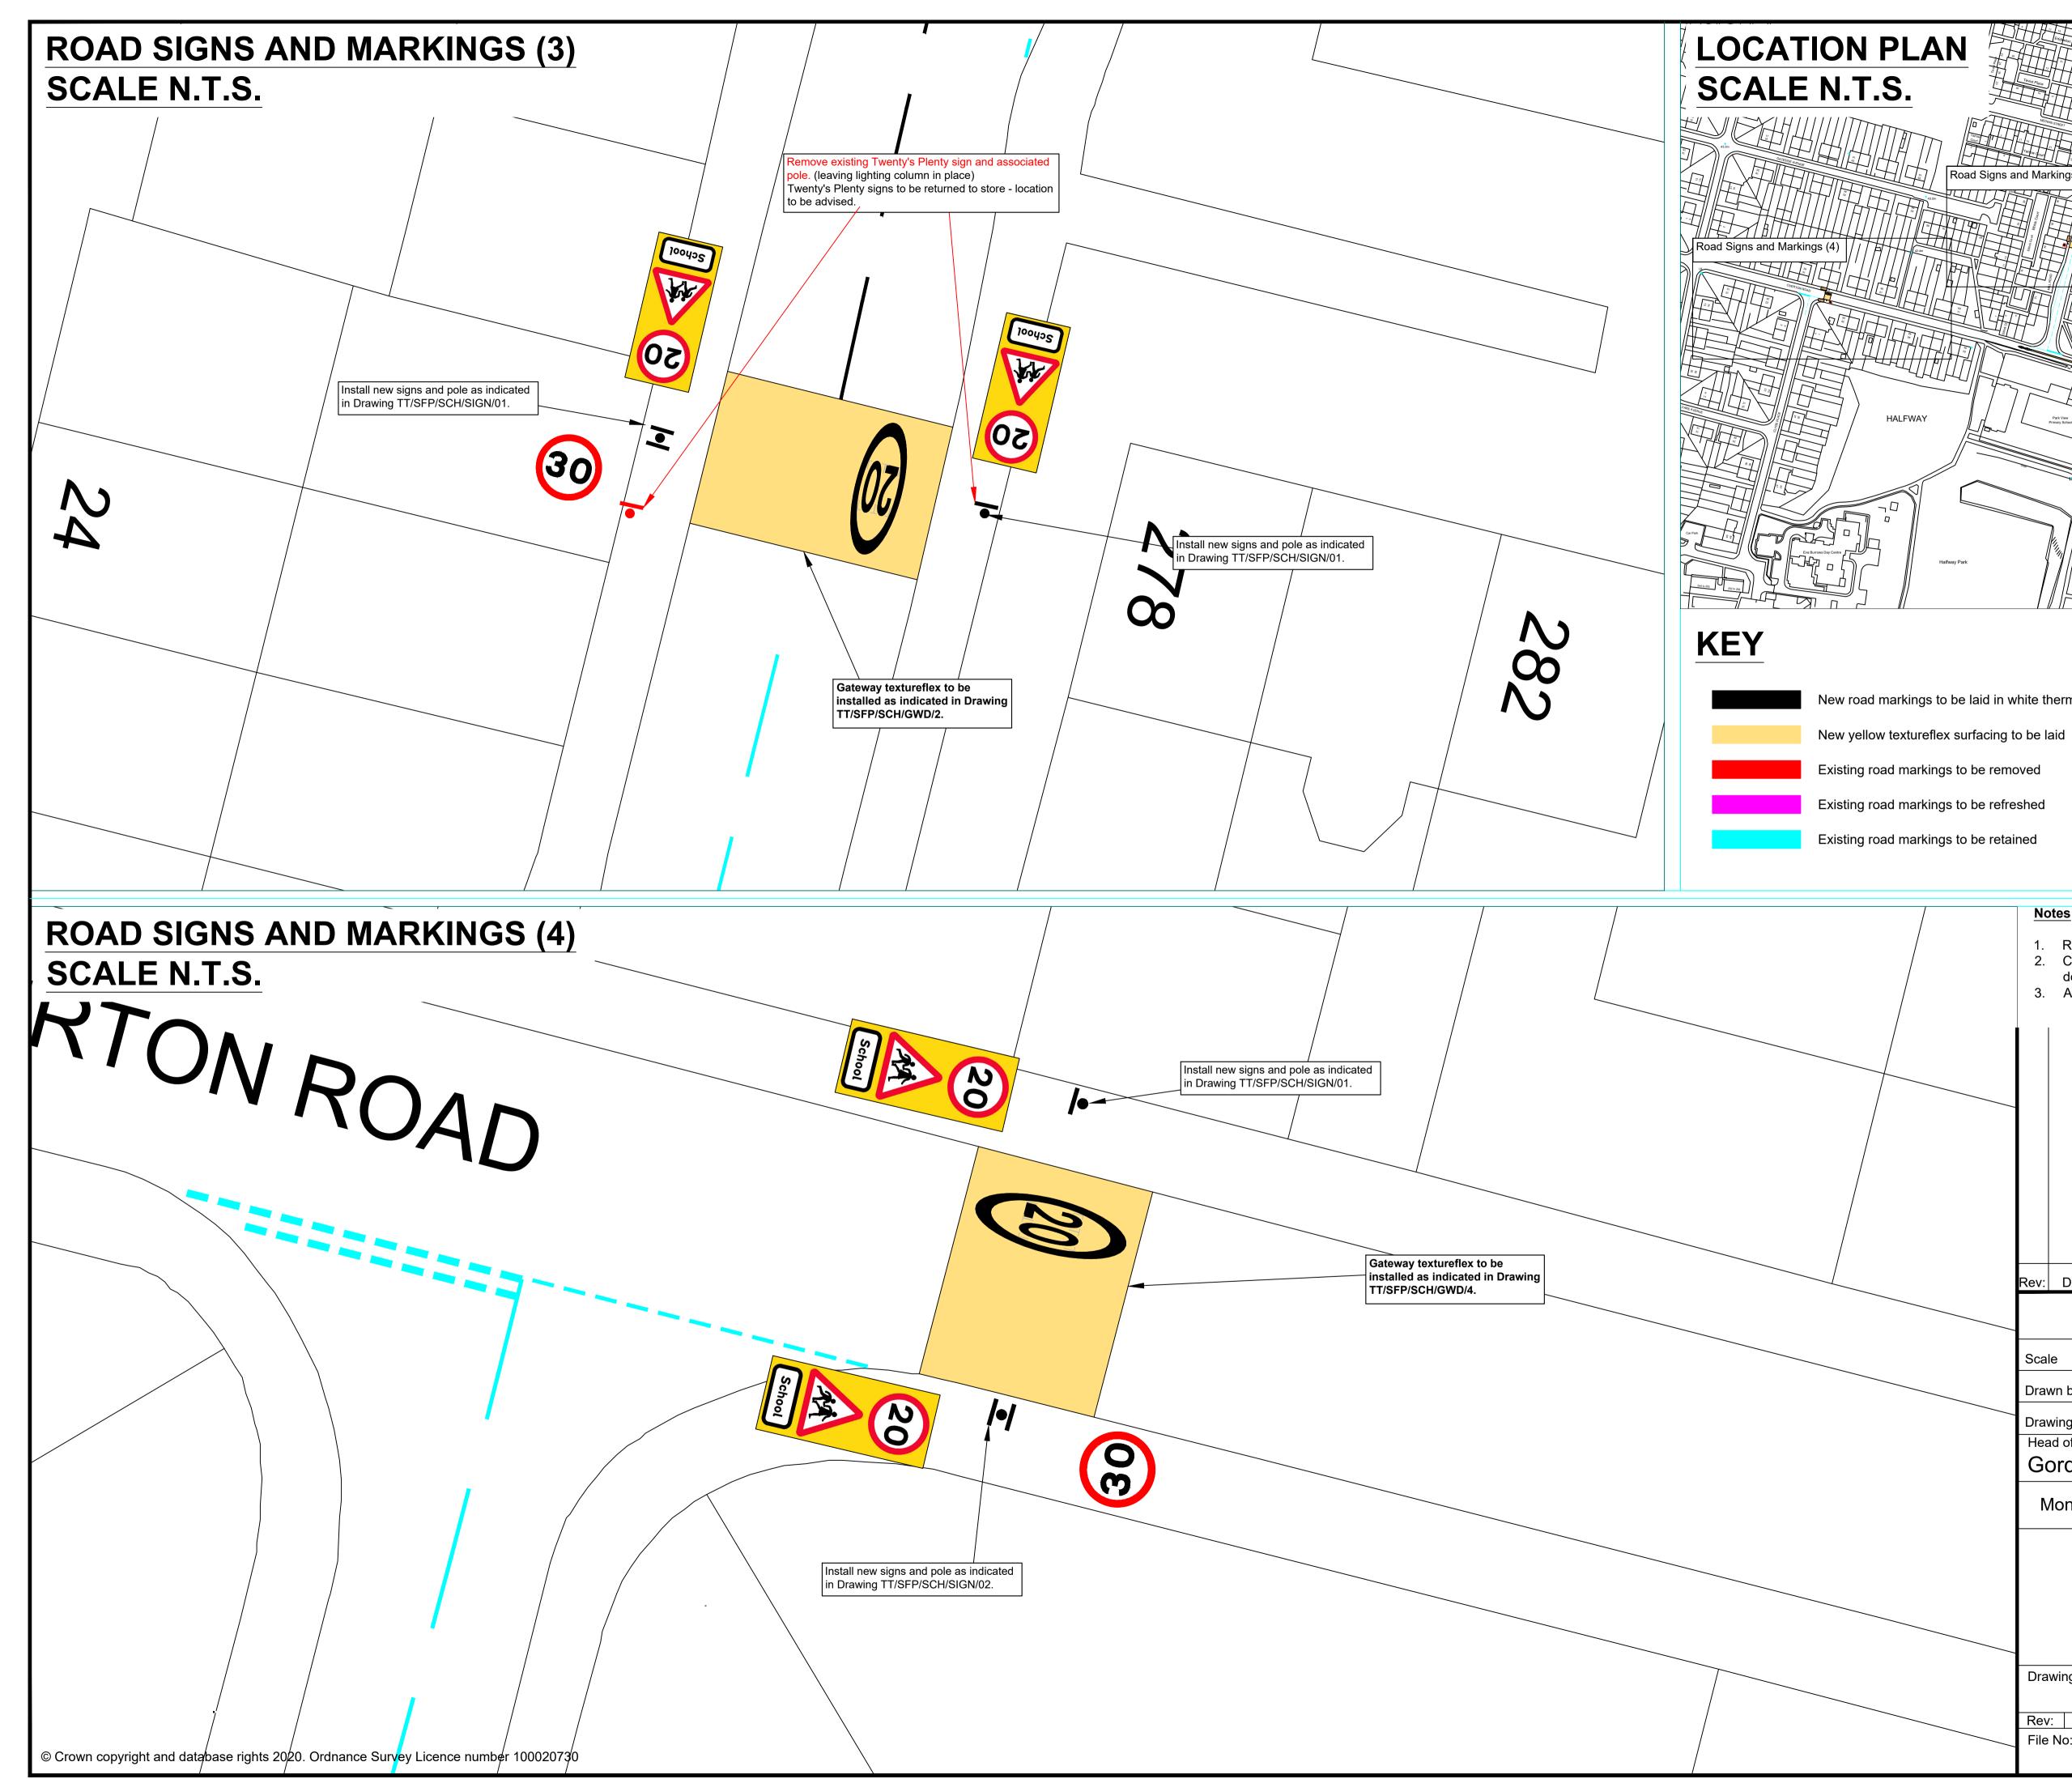

| N<br>Road Signs and Markings (3) |  |
|----------------------------------|--|
|                                  |  |
| Halfway Park                     |  |

- New road markings to be laid in white thermoplastic

New sign to be erected on new pole (existing signs and poles to be removed as indicated)

• New signs to be erected back-to-back on new pole (existing signs and poles to be removed as indicated)

| Notes                                                                                                                                                  |                    |                                      |          |               |        |                  |                |  |
|--------------------------------------------------------------------------------------------------------------------------------------------------------|--------------------|--------------------------------------|----------|---------------|--------|------------------|----------------|--|
| <ol> <li>Refer to Standard Drawings for dimensions.</li> <li>Contact Chris Murphy of SLC Traffic &amp; Transportation on 07385 370094 if in</li> </ol> |                    |                                      |          |               |        |                  |                |  |
| 3.                                                                                                                                                     | doubt.<br>All road | signs and markings to                | o confoi | m to TSRGD 20 | 16.    |                  |                |  |
|                                                                                                                                                        |                    |                                      |          |               |        |                  |                |  |
|                                                                                                                                                        |                    |                                      |          |               |        |                  |                |  |
|                                                                                                                                                        |                    |                                      |          |               |        |                  |                |  |
|                                                                                                                                                        |                    |                                      |          |               |        |                  |                |  |
|                                                                                                                                                        |                    |                                      |          |               |        |                  |                |  |
|                                                                                                                                                        |                    |                                      |          |               |        |                  |                |  |
|                                                                                                                                                        |                    |                                      |          |               |        |                  |                |  |
|                                                                                                                                                        |                    |                                      |          |               |        |                  |                |  |
|                                                                                                                                                        |                    |                                      |          |               |        |                  |                |  |
| Rev:                                                                                                                                                   | Date:              |                                      | Revi     | sions         |        | Checked<br>Date: | Appvd<br>Date: |  |
|                                                                                                                                                        | C                  | South La                             | nark     | shire Cou     | ncil,  |                  |                |  |
|                                                                                                                                                        |                    | Community ar                         |          | iterprise F   | kesol  | urces            |                |  |
| Sca                                                                                                                                                    | le                 | : N.T.S.                             |          | Date          | : ;    | 28/10/20         |                |  |
| Drav                                                                                                                                                   | wn by              | : CJM                                |          | Checked by    | :      | CS               |                |  |
| Drawing Status : TENDER Approved by : CS                                                                                                               |                    |                                      |          |               |        |                  |                |  |
|                                                                                                                                                        |                    | s and Transportation:<br>Mackay B.Sc | C        | Ena MI(       | C F    |                  |                |  |
|                                                                                                                                                        |                    | -                                    |          |               |        |                  |                |  |
| N                                                                                                                                                      | Iontrose           | e House, 154 Mo                      | ntrose   | e Crescent,   | Hamil  | ton ML3          | 6LB            |  |
|                                                                                                                                                        |                    | Spa                                  | ces fo   | or People     |        |                  |                |  |
|                                                                                                                                                        | F                  | allside and Pa                       | ark Vi   | ew Primary    | v Scho | ol's             |                |  |
|                                                                                                                                                        |                    | •                                    | •        | beed Limit    |        | .,               |                |  |
|                                                                                                                                                        |                    | Road Signag                          | ge an    | d Markings    | Deta   |                  |                |  |
|                                                                                                                                                        |                    |                                      |          |               | I      |                  |                |  |
| Dra                                                                                                                                                    | wing No:           | TT/SFP/SCH                           | /CR/     | HSPVPS        | /03    |                  |                |  |
| Rev                                                                                                                                                    | /:                 |                                      |          |               |        |                  |                |  |
| File                                                                                                                                                   | No:                |                                      |          |               |        | Original Drav    | -              |  |
|                                                                                                                                                        |                    |                                      |          |               |        | 594*841 (A´      | 1)             |  |