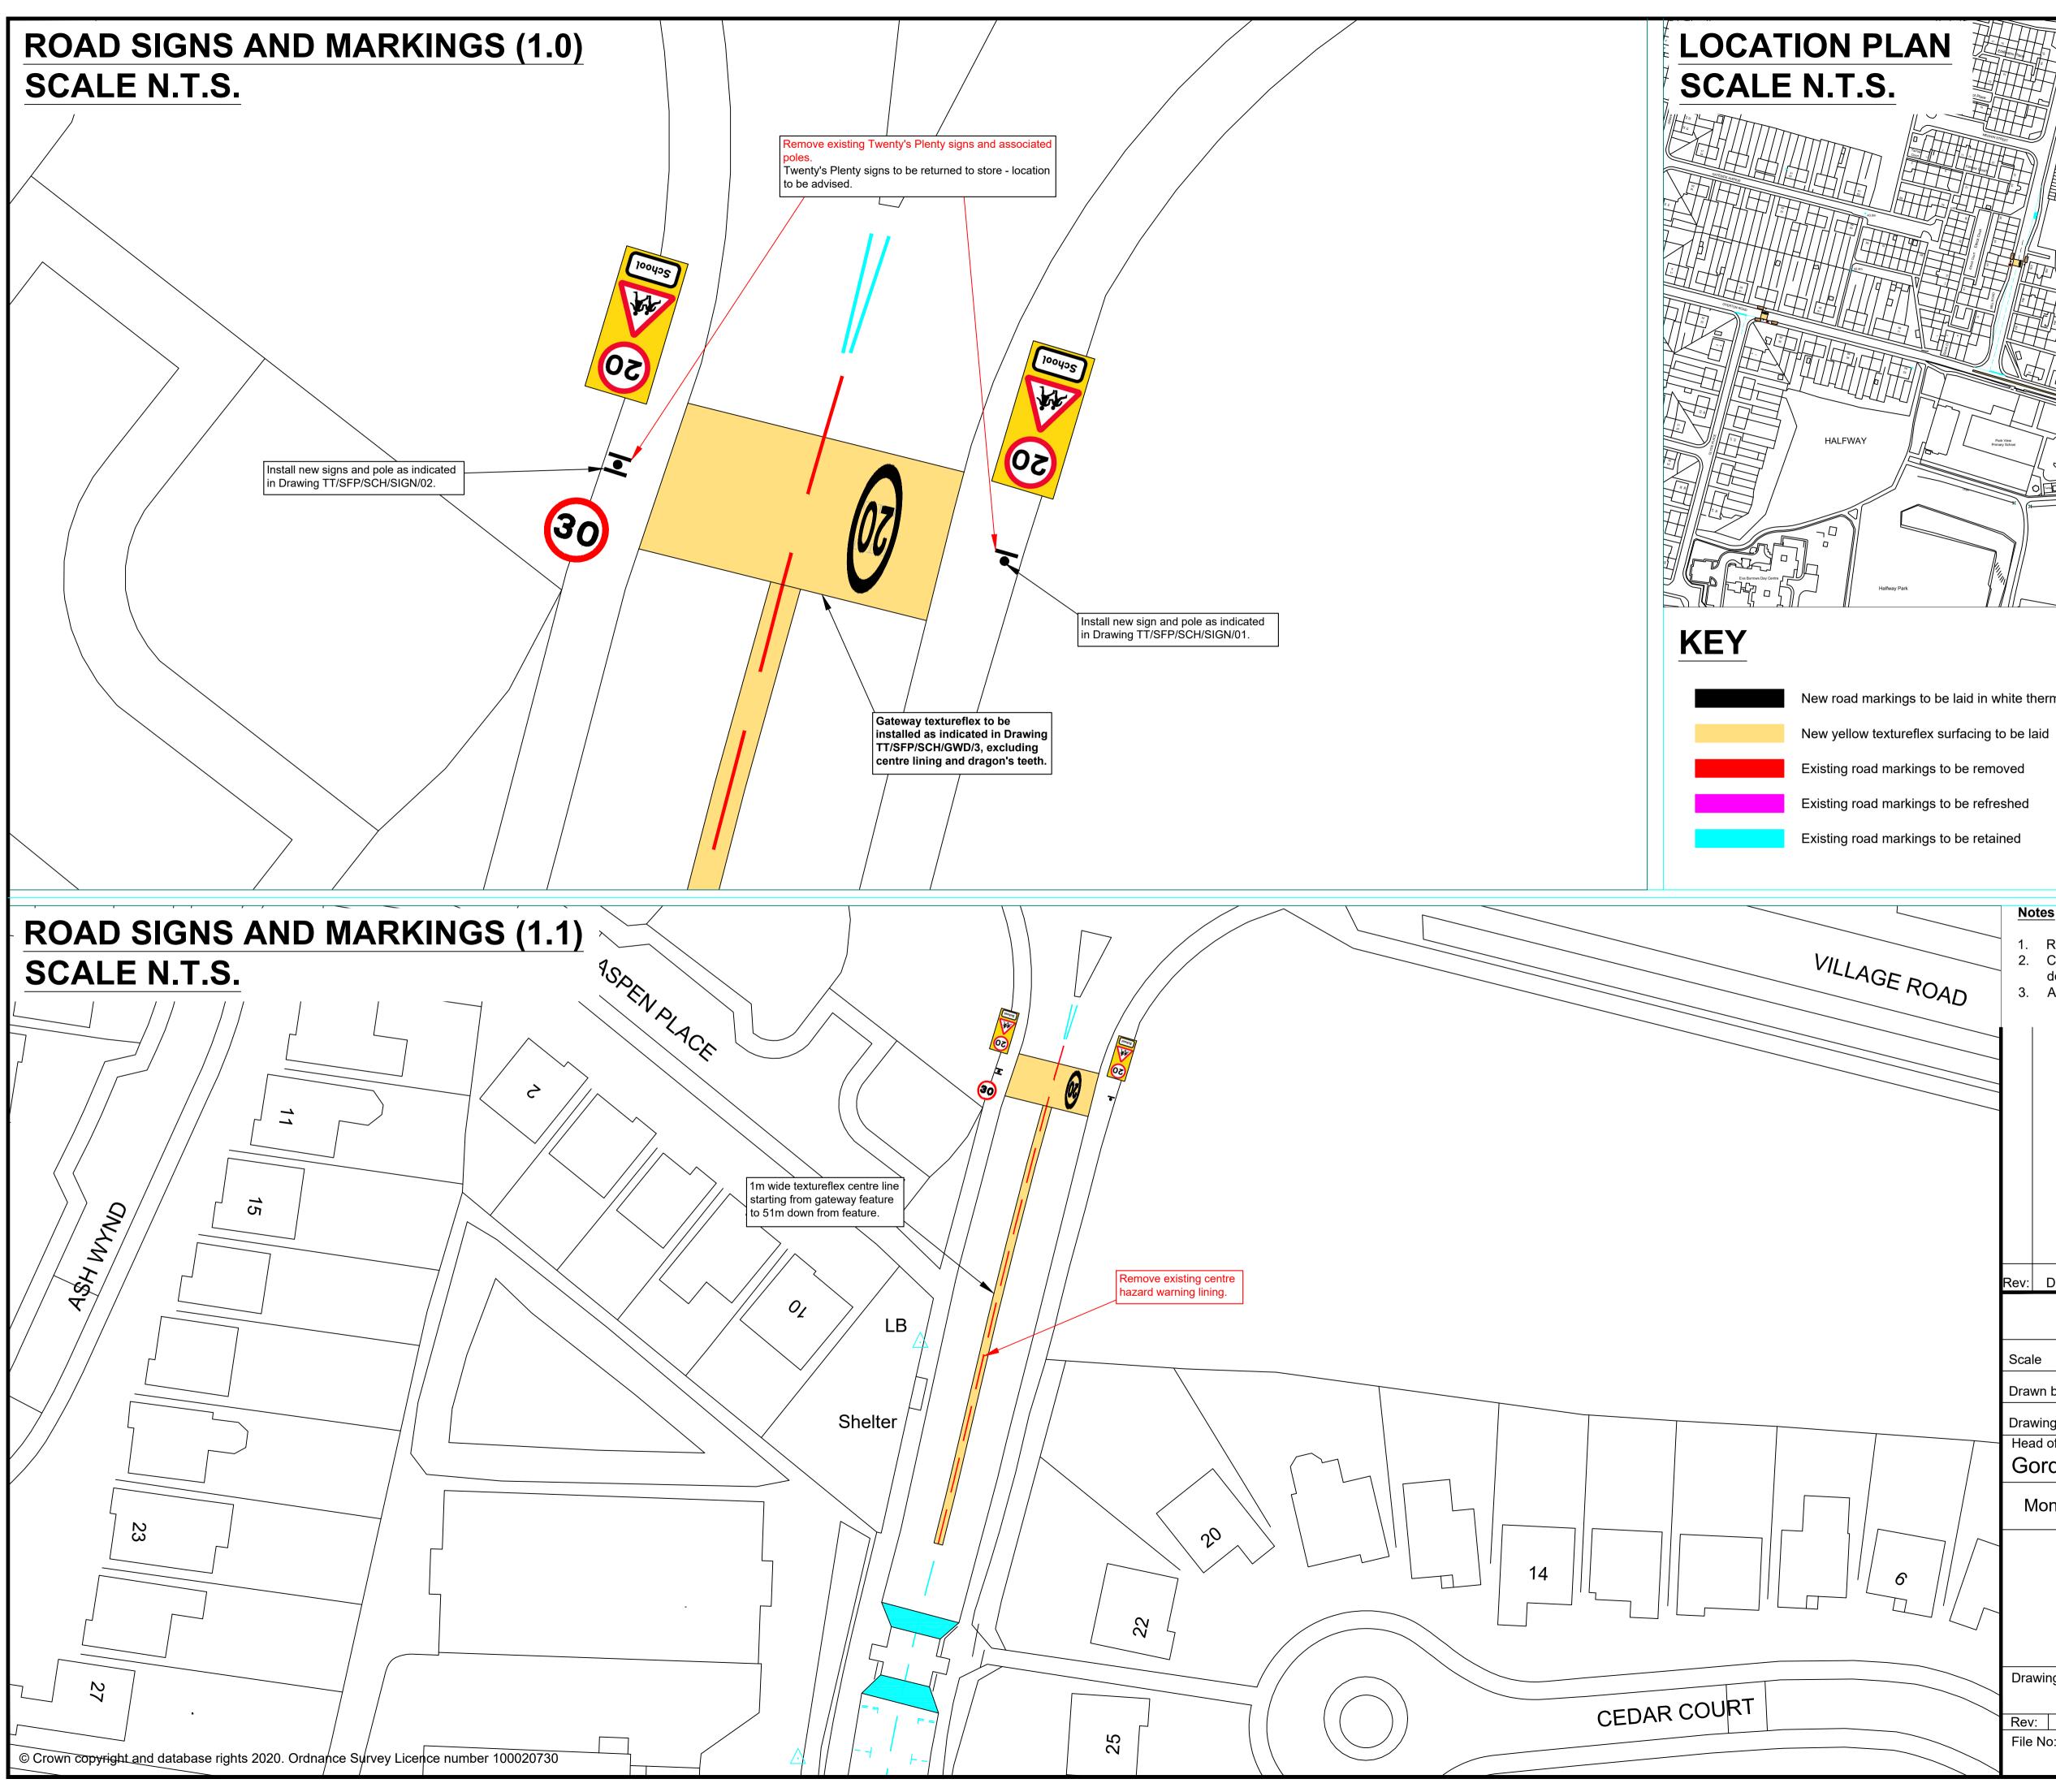

| $\overline{}$ |
|---------------|
| GE ROAD       |
|               |
|               |
| BEEC, PROCENT |
|               |
|               |
|               |
|               |

- New road markings to be laid in white thermoplastic

New sign to be erected on new pole (existing signs and poles to be removed as indicated)

• New signs to be erected back-to-back on new pole (existing signs and poles to be removed as indicated)

|               | 1.                                                                                        | <ol> <li>Notes</li> <li>Refer to Standard Drawings for dimensions.</li> <li>Contact Chris Murphy of SLC Traffic &amp; Transportation on 07385 370094 if in</li> </ol> |                                |                                    |                        |  |  |  |  |  |  |  |  |
|---------------|-------------------------------------------------------------------------------------------|-----------------------------------------------------------------------------------------------------------------------------------------------------------------------|--------------------------------|------------------------------------|------------------------|--|--|--|--|--|--|--|--|
| OAD           | <ol> <li>doubt.</li> <li>All road signs and markings to conform to TSRGD 2016.</li> </ol> |                                                                                                                                                                       |                                |                                    |                        |  |  |  |  |  |  |  |  |
|               |                                                                                           |                                                                                                                                                                       |                                |                                    |                        |  |  |  |  |  |  |  |  |
|               |                                                                                           |                                                                                                                                                                       |                                |                                    |                        |  |  |  |  |  |  |  |  |
|               |                                                                                           |                                                                                                                                                                       |                                |                                    |                        |  |  |  |  |  |  |  |  |
|               |                                                                                           |                                                                                                                                                                       |                                |                                    |                        |  |  |  |  |  |  |  |  |
|               |                                                                                           |                                                                                                                                                                       |                                |                                    | Checked Appvd          |  |  |  |  |  |  |  |  |
|               | Rev:                                                                                      | Date:                                                                                                                                                                 |                                | visions                            | Date: Date:            |  |  |  |  |  |  |  |  |
|               |                                                                                           | C                                                                                                                                                                     | South Lanar<br>Community and E | kshire Council,<br>Interprise Reso | urces                  |  |  |  |  |  |  |  |  |
|               | Sca                                                                                       | le                                                                                                                                                                    | N.T.S.                         | Date :                             | 28/10/20               |  |  |  |  |  |  |  |  |
|               | Drav                                                                                      | wn by                                                                                                                                                                 | : CJM                          | Checked by :                       | CS                     |  |  |  |  |  |  |  |  |
|               |                                                                                           | wing Statu                                                                                                                                                            |                                | Approved by :                      | CS                     |  |  |  |  |  |  |  |  |
|               | Head of Roads and Transportation:<br>Gordon Mackay B.Sc., C.Eng., M.I.C.E.                |                                                                                                                                                                       |                                |                                    |                        |  |  |  |  |  |  |  |  |
|               | N                                                                                         | lontrose                                                                                                                                                              | e House, 154 Montros           | se Crescent, Hami                  | lton ML3 6LB           |  |  |  |  |  |  |  |  |
| $\neg   / $   |                                                                                           |                                                                                                                                                                       | •                              | for People                         |                        |  |  |  |  |  |  |  |  |
|               |                                                                                           | F                                                                                                                                                                     | Hallside and Park \            | 5                                  | iool's                 |  |  |  |  |  |  |  |  |
|               |                                                                                           | 20mph Speed Limit<br>Road Signage and Markings Detail                                                                                                                 |                                |                                    |                        |  |  |  |  |  |  |  |  |
| 7             |                                                                                           |                                                                                                                                                                       |                                |                                    |                        |  |  |  |  |  |  |  |  |
|               | Dra                                                                                       | wing No:                                                                                                                                                              |                                |                                    |                        |  |  |  |  |  |  |  |  |
|               | Rev                                                                                       | /:                                                                                                                                                                    | TT/SFP/SCH/CF                  |                                    |                        |  |  |  |  |  |  |  |  |
|               |                                                                                           | No:                                                                                                                                                                   |                                |                                    | Original Drawing Size: |  |  |  |  |  |  |  |  |
| $\overline{}$ |                                                                                           |                                                                                                                                                                       |                                |                                    | 594*841 (A1)           |  |  |  |  |  |  |  |  |