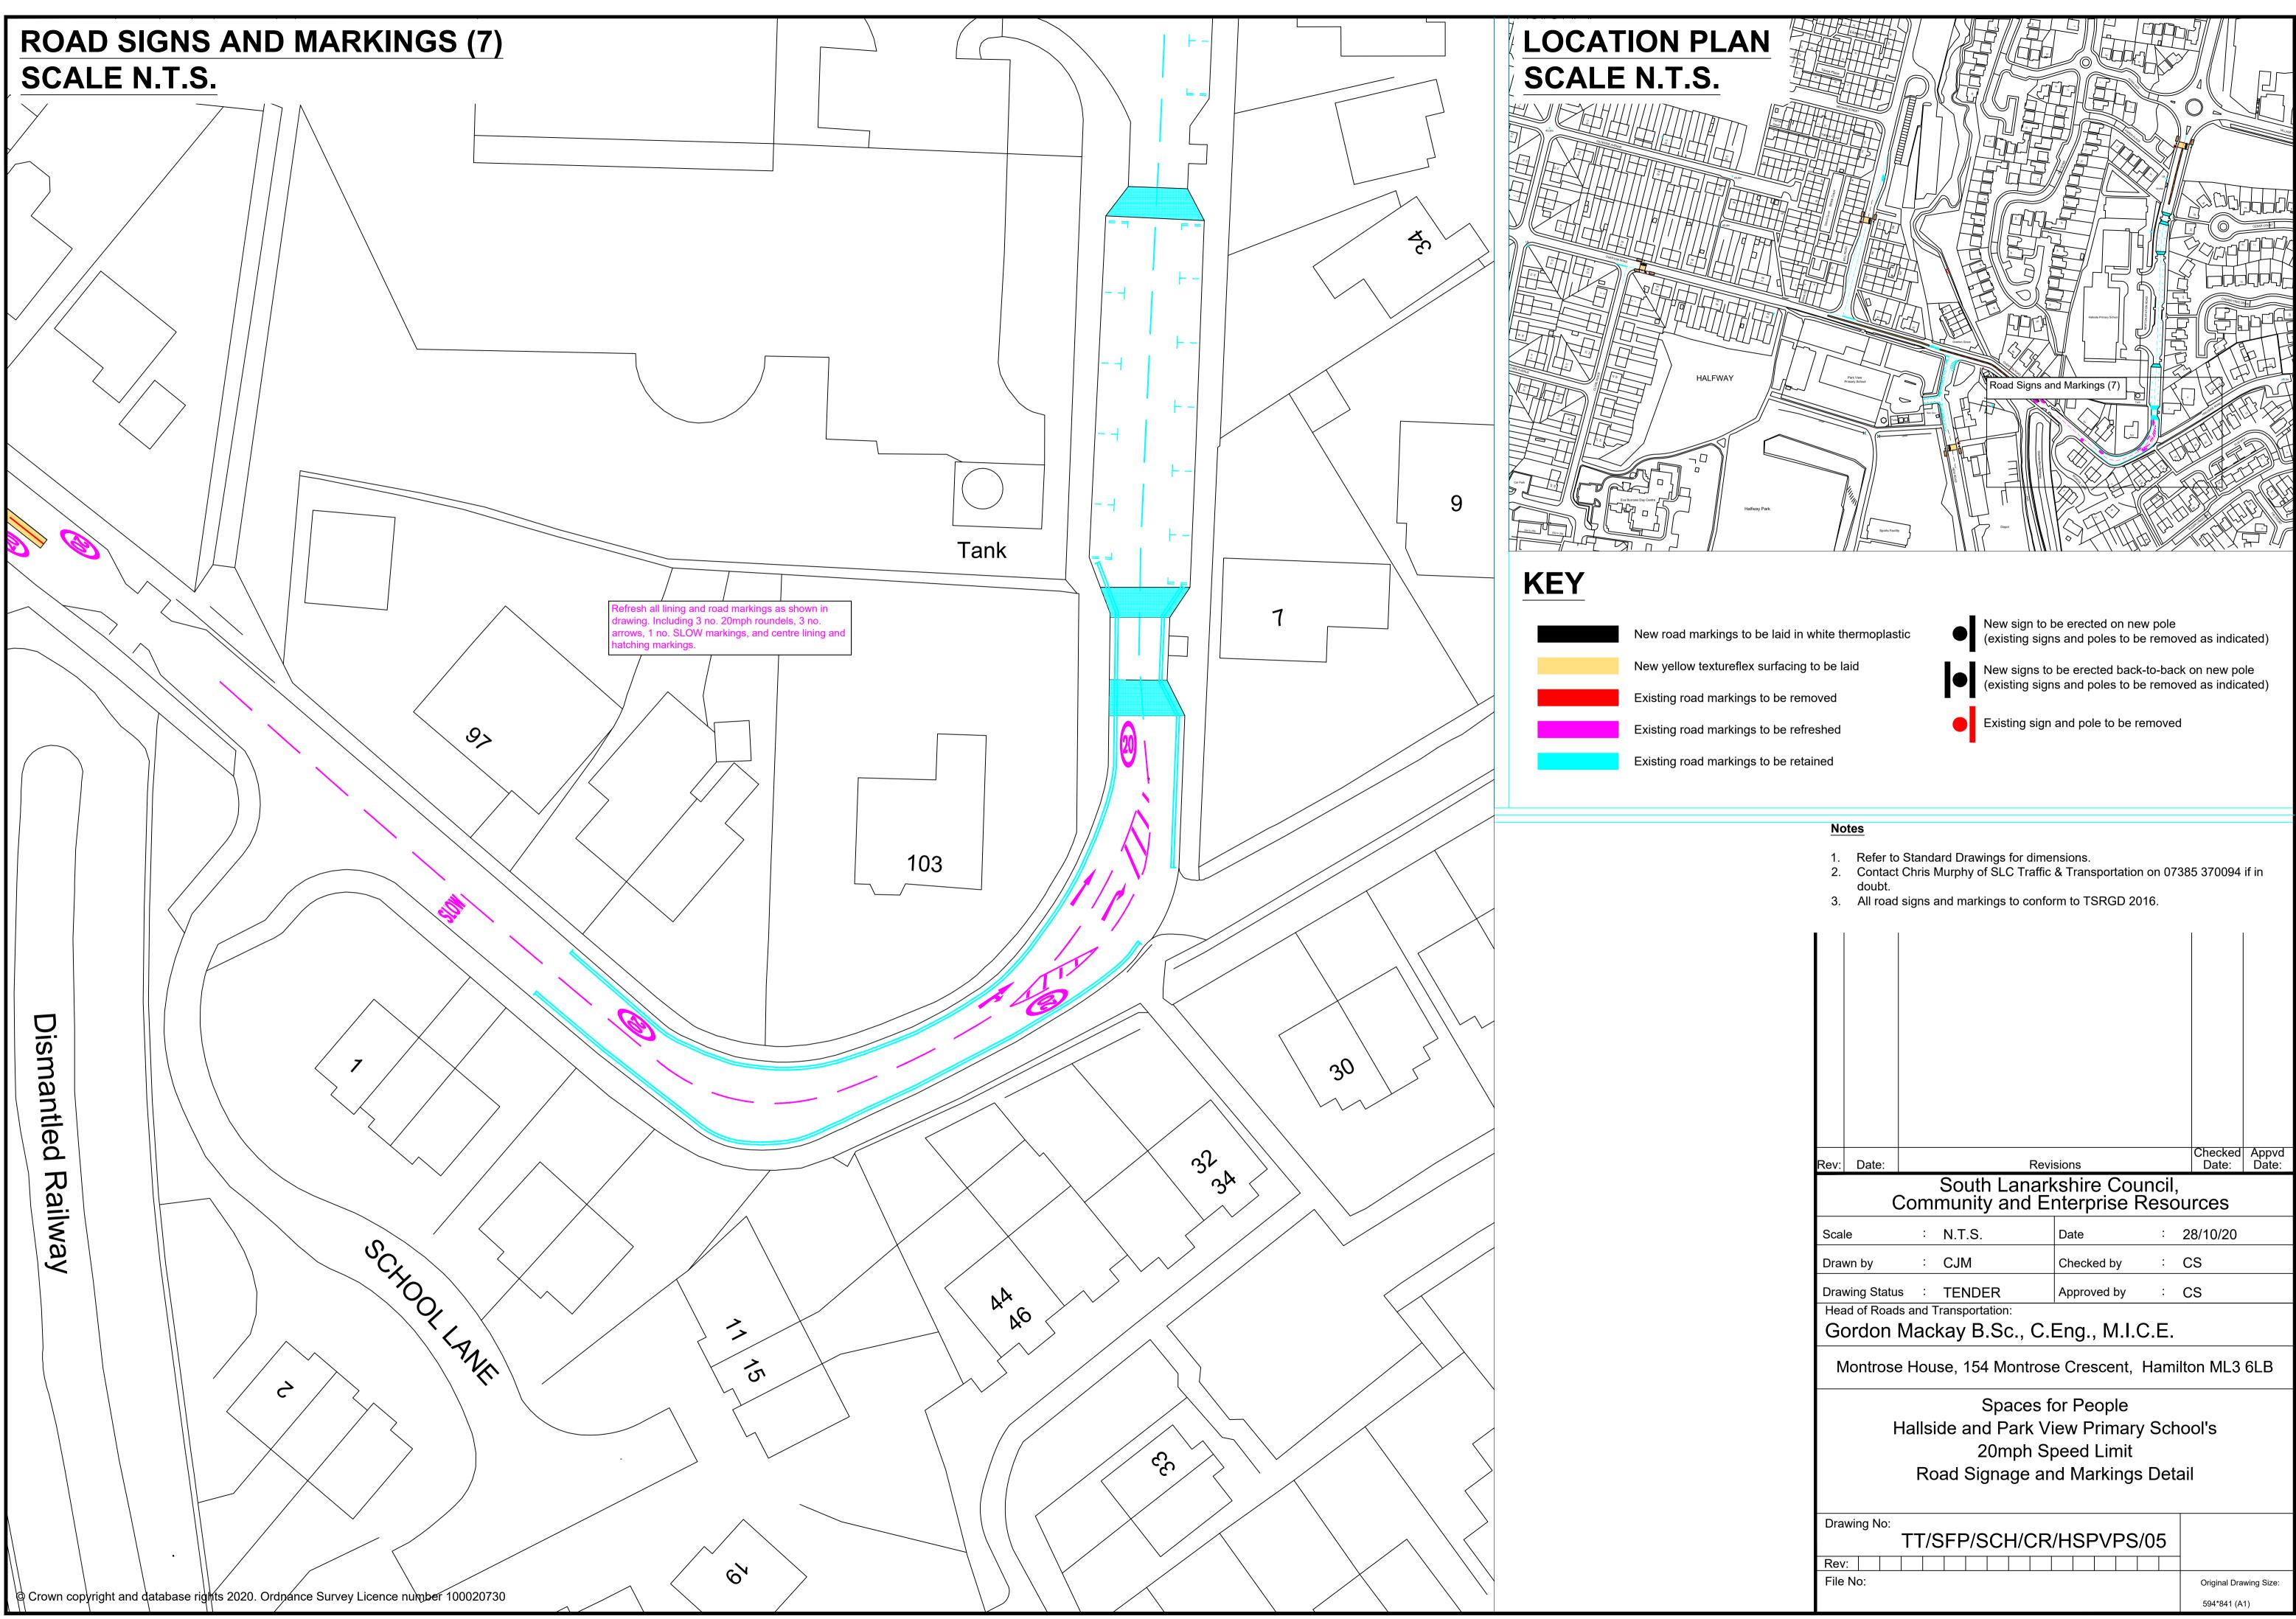

| Road Signs and Markings (5)      |                                                                                             |
|----------------------------------|---------------------------------------------------------------------------------------------|
| Road Signs and                   |                                                                                             |
| Pat-Ver<br>Primary School        |                                                                                             |
|                                  |                                                                                             |
|                                  |                                                                                             |
| Halfway Park                     |                                                                                             |
|                                  |                                                                                             |
| o be laid in white thermoplastic | New sign to be erected on new pole<br>(existing signs and poles to be removed as indicated) |
| av surfacing to be laid          |                                                                                             |

New signs to be erected back-to-back on new pole (existing signs and poles to be removed as indicated)

|              | No                                                                                                                                                                                                                           | otes                                                    |                  |           |             |        |              |     |  |  |
|--------------|------------------------------------------------------------------------------------------------------------------------------------------------------------------------------------------------------------------------------|---------------------------------------------------------|------------------|-----------|-------------|--------|--------------|-----|--|--|
|              | <ol> <li>Refer to Standard Drawings for dimensions.</li> <li>Contact Chris Murphy of SLC Traffic &amp; Transportation on 07385 370094 if in doubt.</li> <li>All road signs and markings to conform to TSRGD 2016.</li> </ol> |                                                         |                  |           |             |        |              |     |  |  |
|              | З.                                                                                                                                                                                                                           | 5. An road signs and markings to comorni to 13KGD 2010. |                  |           |             |        |              |     |  |  |
|              |                                                                                                                                                                                                                              |                                                         |                  |           |             |        |              |     |  |  |
|              |                                                                                                                                                                                                                              |                                                         |                  |           |             |        |              |     |  |  |
|              |                                                                                                                                                                                                                              |                                                         |                  |           |             |        |              |     |  |  |
| Λ            |                                                                                                                                                                                                                              |                                                         |                  |           |             |        |              |     |  |  |
|              |                                                                                                                                                                                                                              |                                                         |                  |           |             |        |              |     |  |  |
|              |                                                                                                                                                                                                                              |                                                         |                  |           |             |        |              |     |  |  |
|              |                                                                                                                                                                                                                              |                                                         |                  |           |             |        |              |     |  |  |
| $\backslash$ |                                                                                                                                                                                                                              |                                                         |                  |           |             |        |              |     |  |  |
|              | _                                                                                                                                                                                                                            |                                                         |                  |           |             |        | Checked      |     |  |  |
|              | Rev:         Date:         Date:         Date:         Date:           South Lanarkshire Council,                                                                                                                            |                                                         |                  |           |             |        |              |     |  |  |
|              |                                                                                                                                                                                                                              | C                                                       | Community        | y and Ei  | nterprise   | Resou  | urces        |     |  |  |
|              | Scal                                                                                                                                                                                                                         | е                                                       | : N.T.S.         |           | Date        | : 2    | 28/10/20     |     |  |  |
|              | Drav                                                                                                                                                                                                                         | vn by                                                   | : CJM            |           | Checked by  | : (    | CS           |     |  |  |
|              | Drav                                                                                                                                                                                                                         | ving Statu                                              | s : TENDE        | ĒR        | Approved by | : (    | CS           |     |  |  |
|              |                                                                                                                                                                                                                              |                                                         | s and Transporta |           |             |        |              |     |  |  |
|              | G                                                                                                                                                                                                                            | braon                                                   | Mackay B         | .SC., C.I | =ng., w.i.  | U.E.   |              |     |  |  |
|              | N                                                                                                                                                                                                                            | Iontrose                                                | e House, 154     | Montros   | e Crescent, | Hamilt | ton ML3      | 6LB |  |  |
|              |                                                                                                                                                                                                                              |                                                         | S                | Spaces f  | or People   |        |              |     |  |  |
|              |                                                                                                                                                                                                                              | ŀ                                                       | Hallside and     | d Park Vi | ew Primar   | y Scho | ool's        |     |  |  |
|              |                                                                                                                                                                                                                              |                                                         |                  | • •       | beed Limit  |        |              |     |  |  |
|              |                                                                                                                                                                                                                              |                                                         | Road Sig         | nage an   | d Marking   | s Deta | II           |     |  |  |
|              |                                                                                                                                                                                                                              |                                                         |                  |           |             |        |              |     |  |  |
|              | Drav                                                                                                                                                                                                                         | wing No:                                                | TT/SFP/S         | CH/CR     | /HSPVPS     | 6/04   |              |     |  |  |
|              | Rev                                                                                                                                                                                                                          | :                                                       |                  |           |             |        |              |     |  |  |
|              | File                                                                                                                                                                                                                         | No:                                                     |                  |           |             |        | Original Dra | -   |  |  |
|              |                                                                                                                                                                                                                              |                                                         |                  |           |             |        | 594*841 (A   | 1)  |  |  |