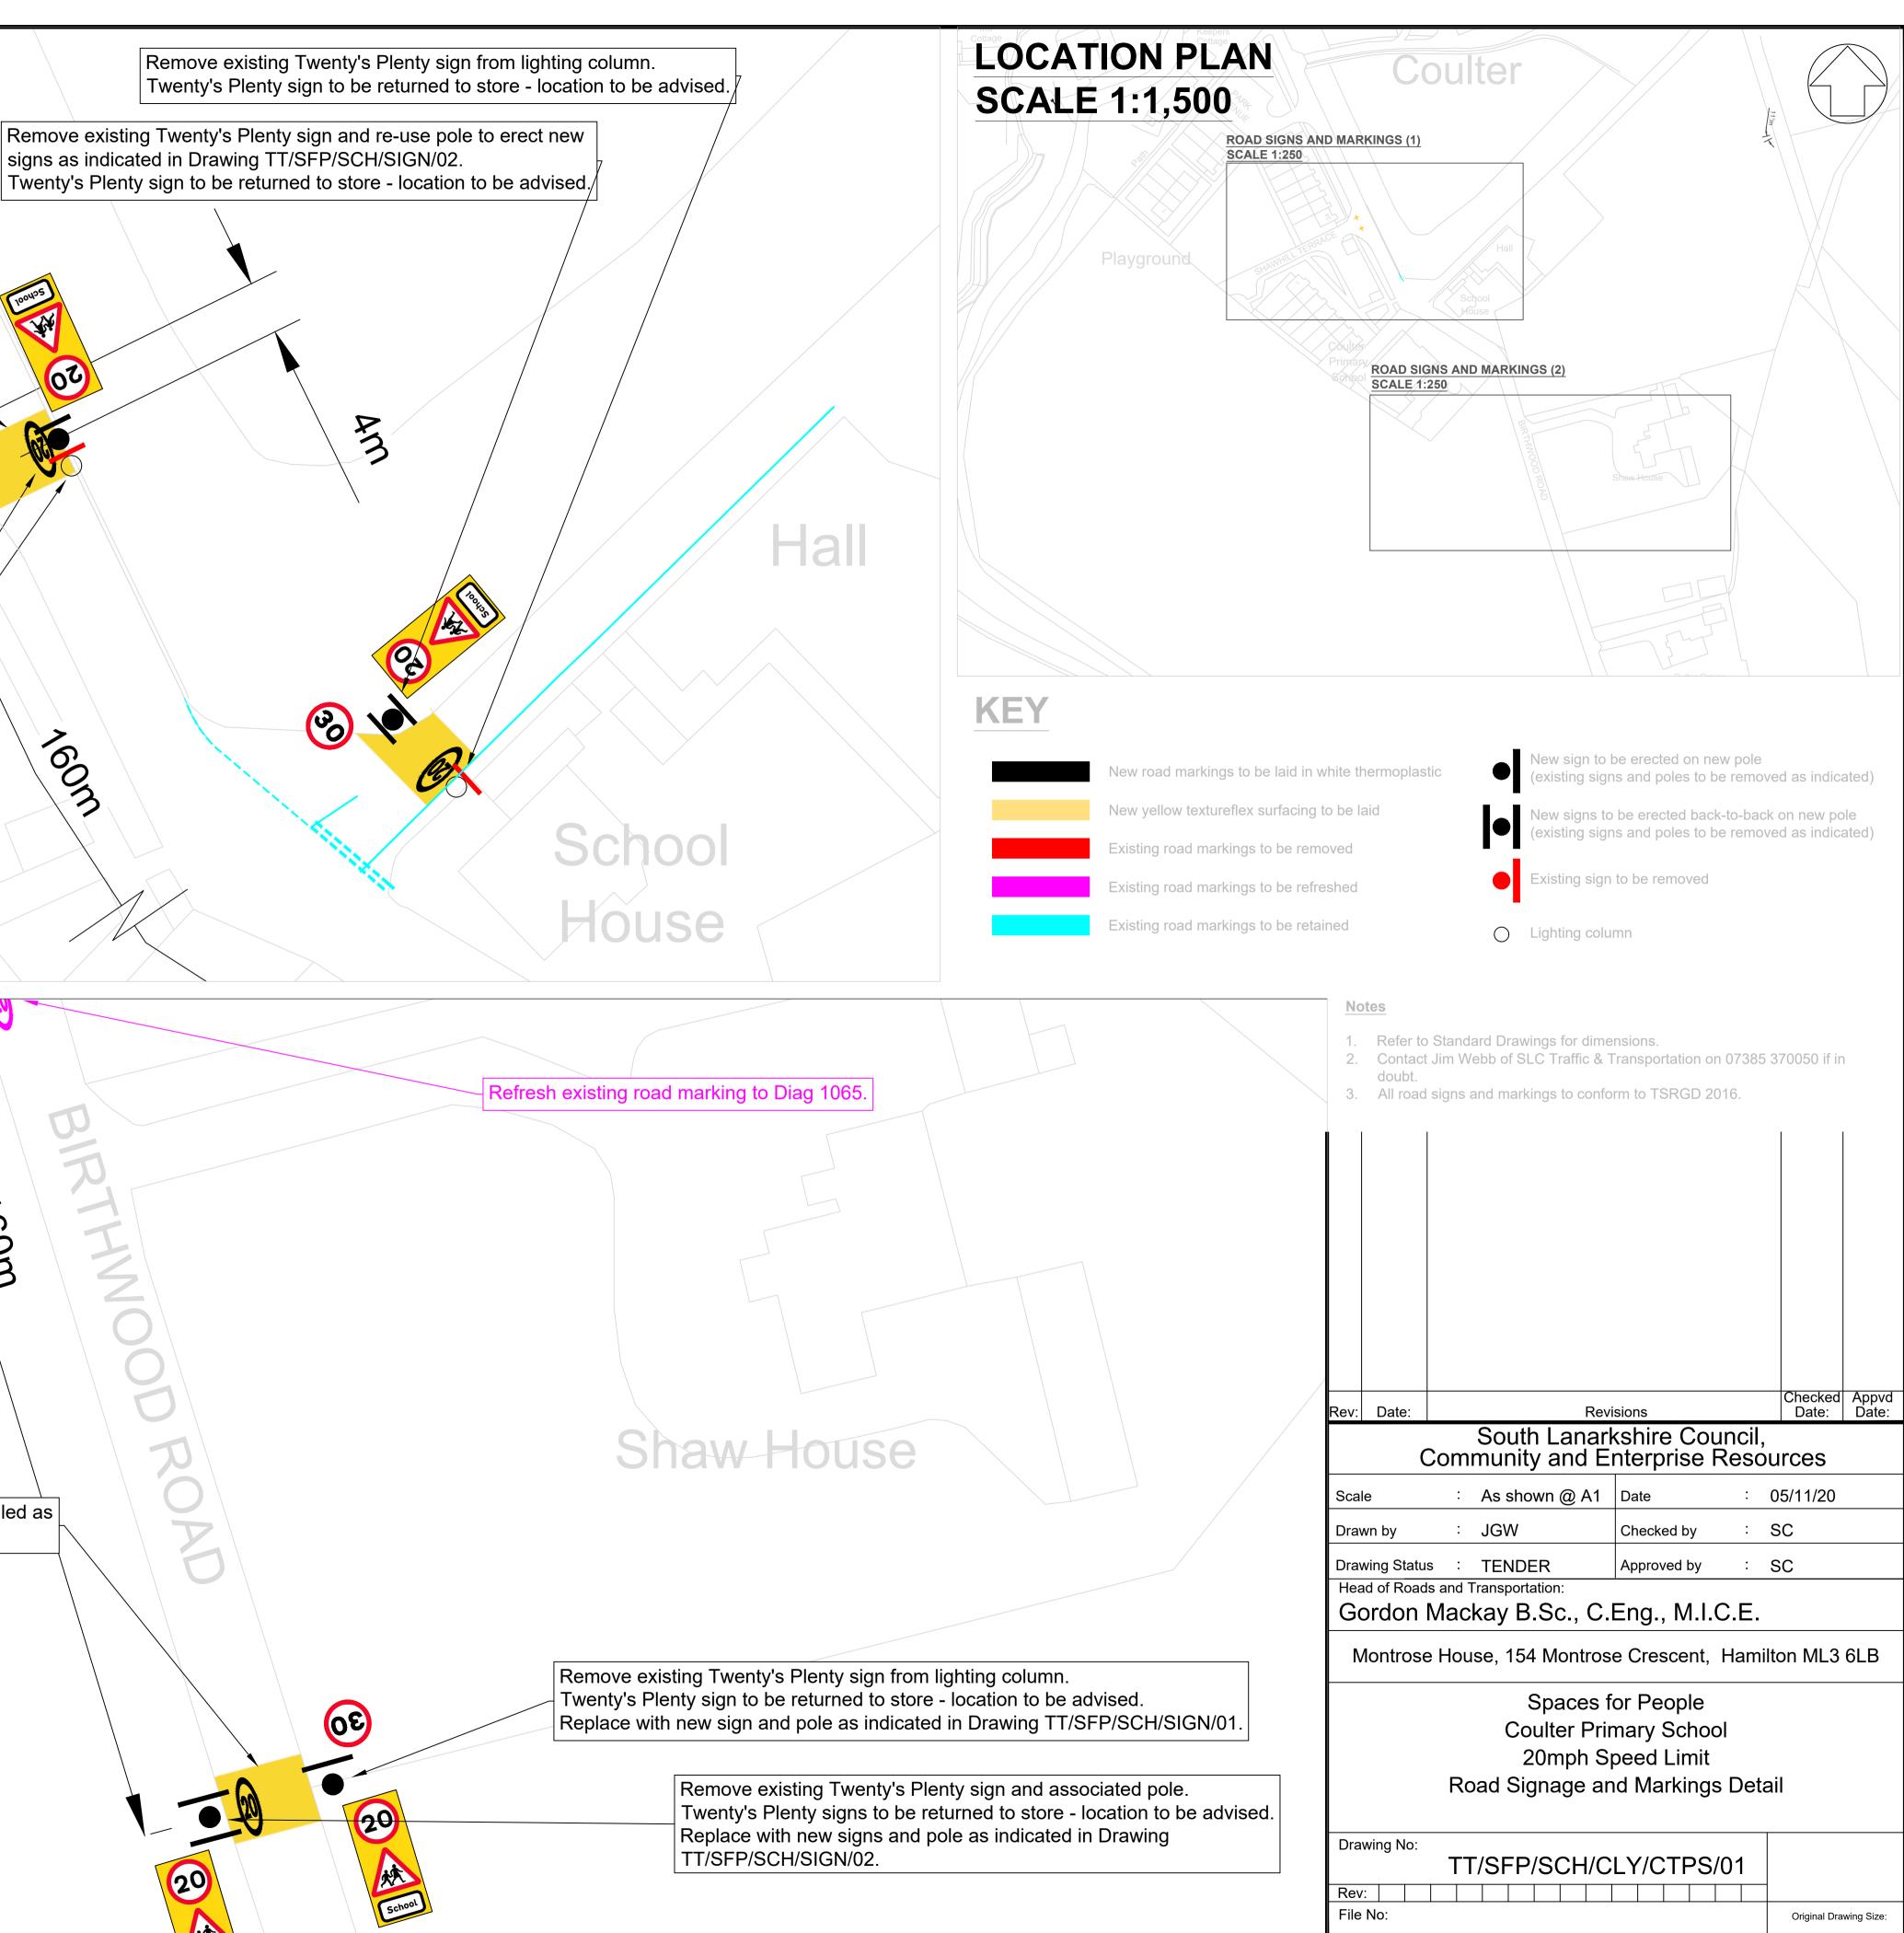

**ROAD SIGNS AND MARKINGS (1) SCALE 1:250** Gateway road markings and textureflex to be installed as indicated in Drawing TT/SFP/SCH/GWD/2. 07 TERRACE 50 30 1601 Remove existing Twenty's Plenty sign and associated pole. Twenty's Plenty signs to be returned to store - location to be advised. Replace with new signs and pole as indicated in Drawing TT/SFP/SCH/SIGN/02. Remove existing Twenty's Plenty sign from lighting column. Twenty's Plenty sign to be returned to store - location to be advised. Replace with new sign and pole as indicated in Drawing TT/SFP/SCH/SIGN/01. **ROAD SIGNS AND MARKINGS (2) SCALE 1:250** 160m Gateway road markings and textureflex to be installed as indicated in Drawing TT/SFP/SCH/GWD/2. © Crown copyright and database rights 2020. Ordnance Survey Licence number 100020730

|                                                                          | Notes                                                                                                                                                           |                                                                                                                                |                             |                       |                 |      |                  |                |  |  |
|--------------------------------------------------------------------------|-----------------------------------------------------------------------------------------------------------------------------------------------------------------|--------------------------------------------------------------------------------------------------------------------------------|-----------------------------|-----------------------|-----------------|------|------------------|----------------|--|--|
|                                                                          | 1.<br>2.                                                                                                                                                        | Refer to Standard Drawings for dimensions.<br>Contact Jim Webb of SLC Traffic & Transportation on 07385 370050 if in<br>doubt. |                             |                       |                 |      |                  |                |  |  |
|                                                                          | 3.                                                                                                                                                              | All road                                                                                                                       | l signs and markings to cor | form to TSR           | GD 201          | 6.   |                  |                |  |  |
|                                                                          | Rev:                                                                                                                                                            | Date:                                                                                                                          | South Lana                  | evisions<br>rkshire ( | Cour            | ncil | Checked<br>Date: | Appvd<br>Date: |  |  |
| Community and Enterprise Resources                                       |                                                                                                                                                                 |                                                                                                                                |                             |                       |                 |      |                  |                |  |  |
|                                                                          | Scale                                                                                                                                                           |                                                                                                                                | As shown @ A                |                       |                 |      |                  | 05/11/20       |  |  |
|                                                                          | Drawn by : JGW                                                                                                                                                  |                                                                                                                                |                             |                       | Checked by : SC |      |                  |                |  |  |
| Drawing Status TENDER Approved by SC   Head of Roads and Transportation: |                                                                                                                                                                 |                                                                                                                                |                             |                       |                 |      |                  |                |  |  |
| Gordon Mackay B.Sc., C.Eng., M.I.C.E.                                    |                                                                                                                                                                 |                                                                                                                                |                             |                       |                 |      |                  |                |  |  |
|                                                                          | Montrose House, 154 Montrose Crescent, Hamilton ML3 6LB<br>Spaces for People<br>Coulter Primary School<br>20mph Speed Limit<br>Road Signage and Markings Detail |                                                                                                                                |                             |                       |                 |      |                  |                |  |  |
|                                                                          |                                                                                                                                                                 |                                                                                                                                |                             |                       |                 |      |                  |                |  |  |
| Drawing No:   TT/SFP/SCH/CLY/CTPS/01     Rev:                            |                                                                                                                                                                 |                                                                                                                                |                             |                       |                 |      | Original Dra     | wing Size:     |  |  |
|                                                                          |                                                                                                                                                                 |                                                                                                                                |                             |                       |                 |      | 594*841 (A       | 1)             |  |  |