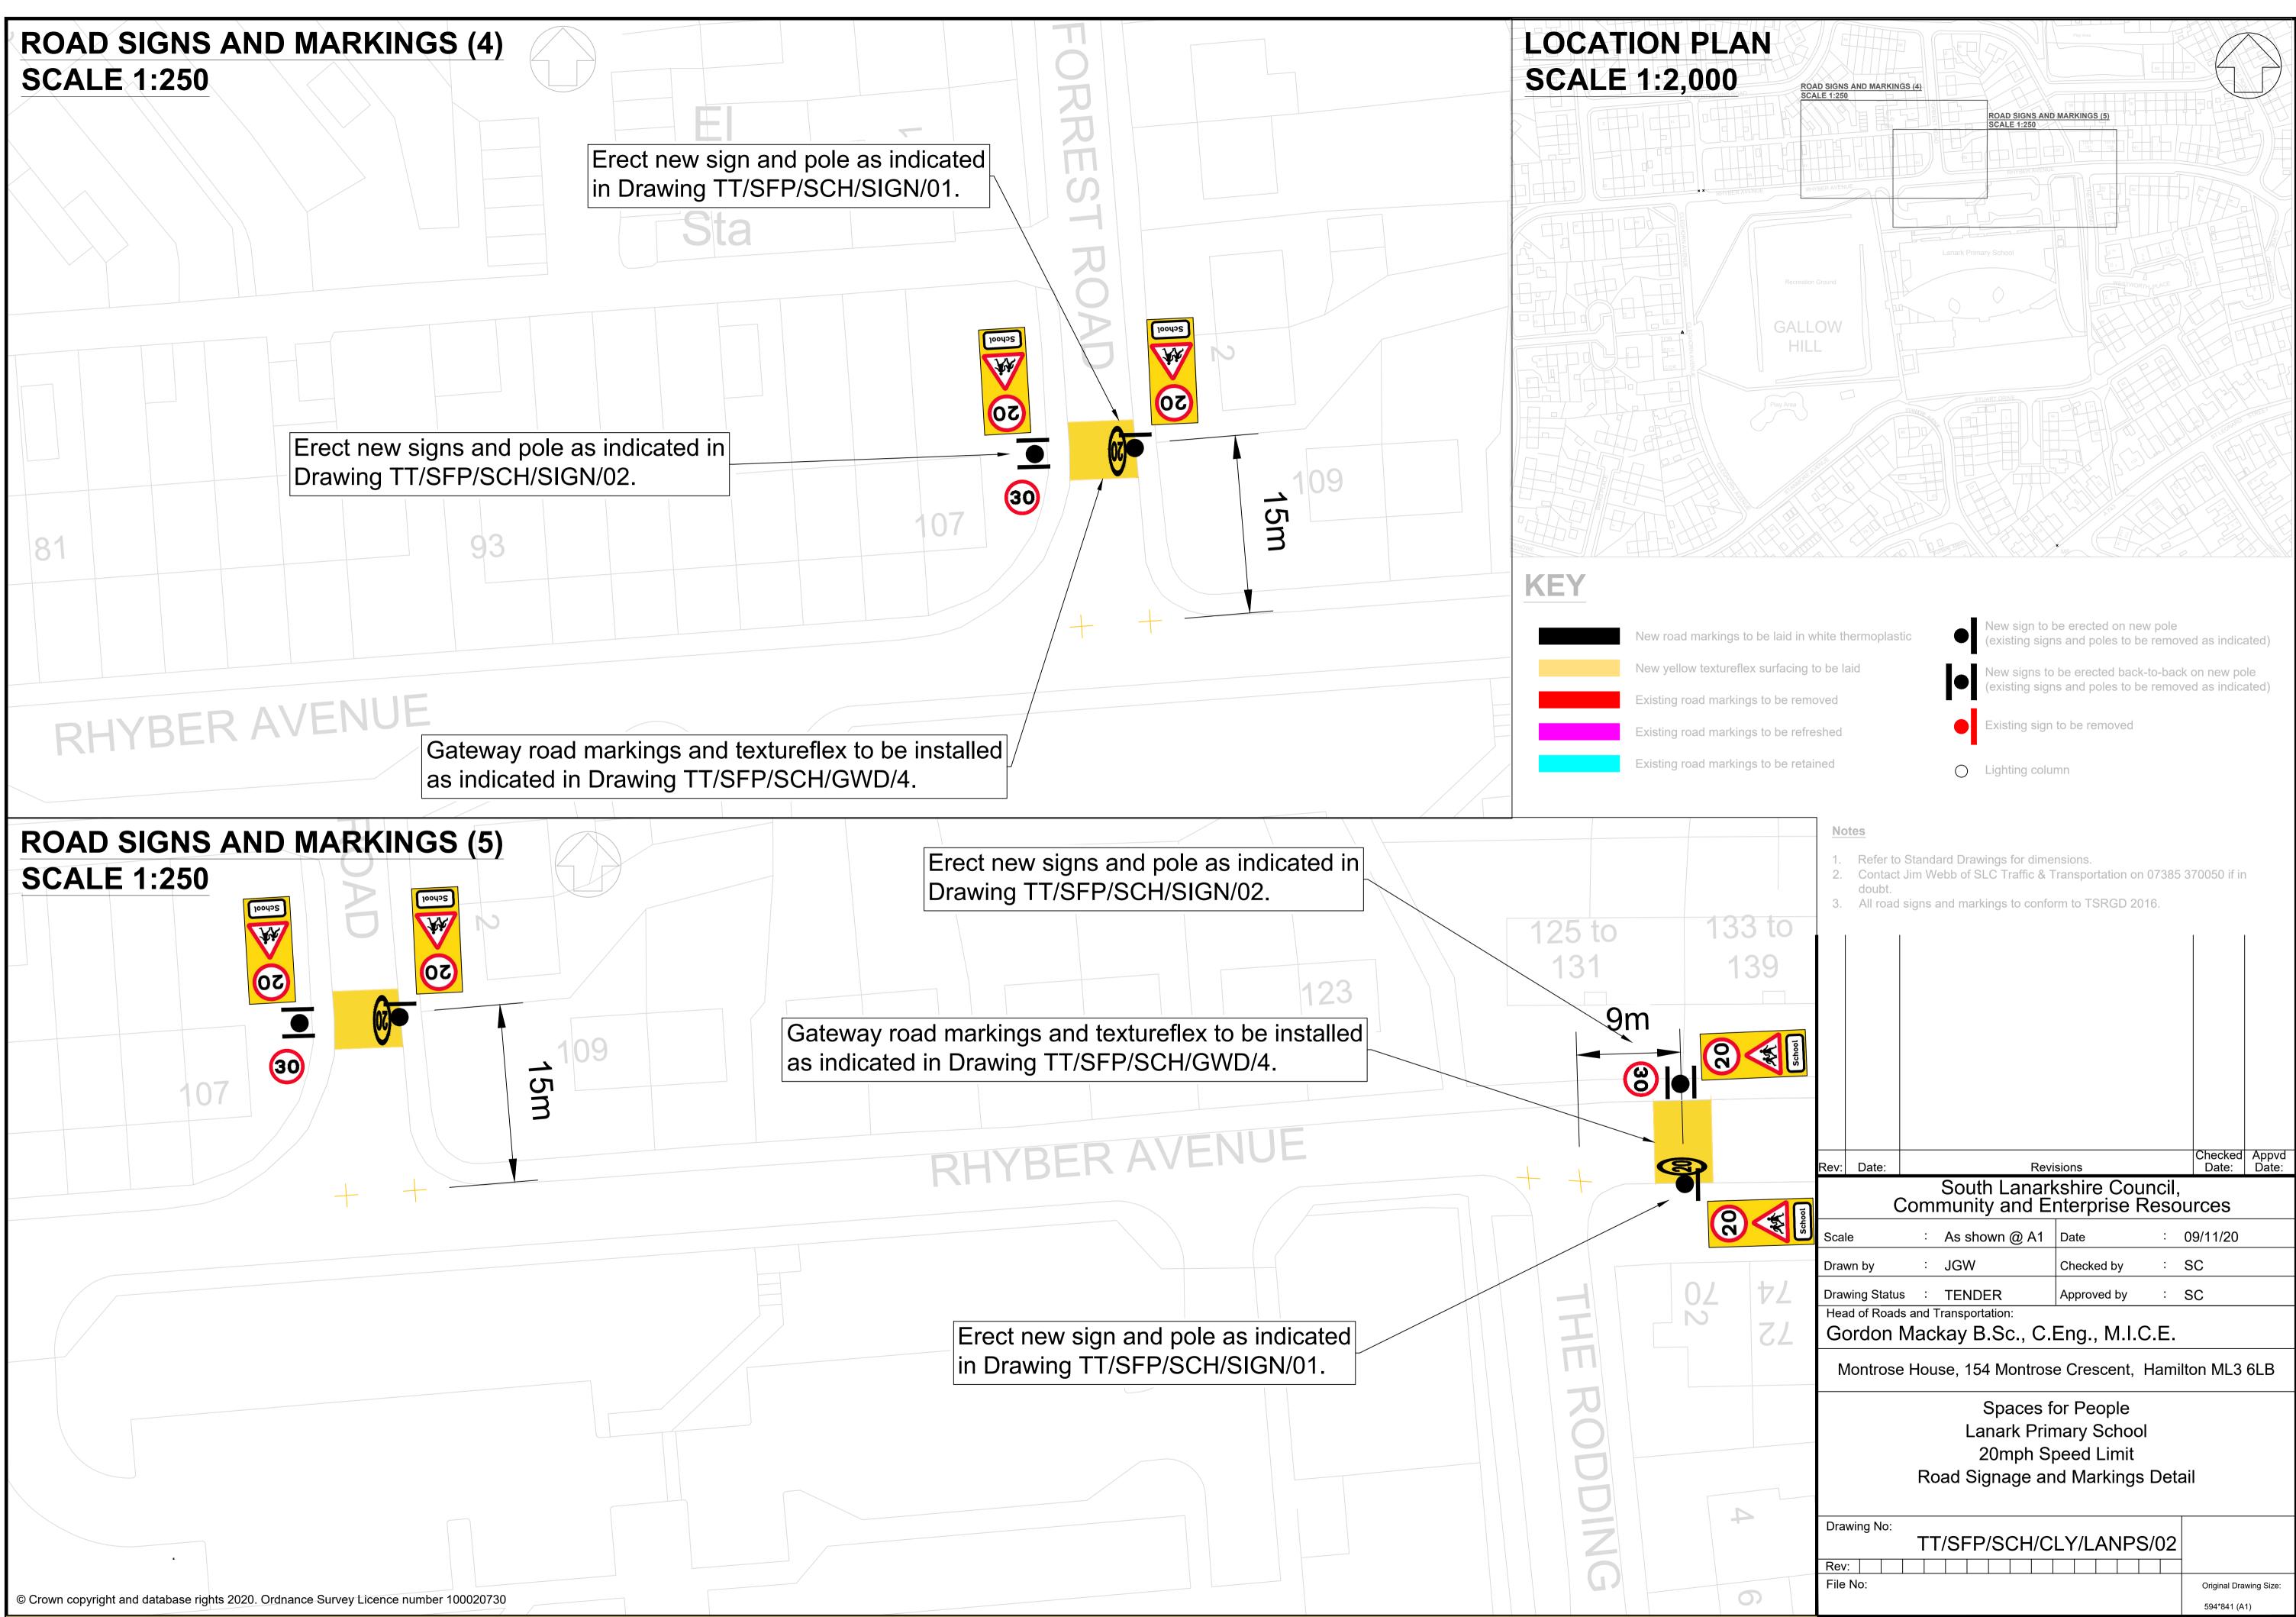

- lew road markings to be laid in white thermoplastic

Existing sign to be removed

New sign to be erected on new pole existing signs and poles to be removed as indicated)

|         | Notes                                                                                                                                                         |                                            |                                |                                   |                                        |  |  |
|---------|---------------------------------------------------------------------------------------------------------------------------------------------------------------|--------------------------------------------|--------------------------------|-----------------------------------|----------------------------------------|--|--|
|         | <ol> <li>Refer to Standard Drawings for dimensions.</li> <li>Contact Jim Webb of SLC Traffic &amp; Transportation on 07385 370050 if in<br/>doubt.</li> </ol> |                                            |                                |                                   |                                        |  |  |
|         | 3.                                                                                                                                                            |                                            |                                |                                   |                                        |  |  |
| ex<br>g |                                                                                                                                                               |                                            |                                |                                   |                                        |  |  |
|         |                                                                                                                                                               |                                            |                                |                                   |                                        |  |  |
| VE      |                                                                                                                                                               |                                            |                                |                                   |                                        |  |  |
|         |                                                                                                                                                               |                                            |                                |                                   | Checked Appvd                          |  |  |
|         | Rev:                                                                                                                                                          | Date:                                      |                                | sions                             | Date: Date:                            |  |  |
|         |                                                                                                                                                               | (                                          | South Lanar<br>Community and E | kshire Council,<br>nterprise Reso | urces                                  |  |  |
|         | Scal                                                                                                                                                          | e                                          | : As shown @ A1                | Date :                            | 09/11/20                               |  |  |
|         | Drawn by : JGW Checked                                                                                                                                        |                                            |                                |                                   | cked by : SC                           |  |  |
|         | Drawing Status : TENDER Approved by : SC                                                                                                                      |                                            |                                |                                   |                                        |  |  |
|         | Head of Roads and Transportation:<br>Gordon Mackay B.Sc., C.Eng., M.I.C.E.                                                                                    |                                            |                                |                                   |                                        |  |  |
|         | Montrose House, 154 Montrose Crescent, Hamilton ML3 6LB                                                                                                       |                                            |                                |                                   |                                        |  |  |
|         | Spaces for People                                                                                                                                             |                                            |                                |                                   |                                        |  |  |
|         |                                                                                                                                                               | Lanark Primary School<br>20mph Speed Limit |                                |                                   |                                        |  |  |
|         | Road Signage and Markings Detail                                                                                                                              |                                            |                                |                                   |                                        |  |  |
| in      | Drav                                                                                                                                                          | wing No:                                   | TT/SFP/SCH/C                   | LY/LANPS/01                       |                                        |  |  |
|         | Rev:                                                                                                                                                          |                                            |                                |                                   |                                        |  |  |
|         | File                                                                                                                                                          | No:                                        |                                |                                   | Original Drawing Size:<br>594*841 (A1) |  |  |
|         |                                                                                                                                                               |                                            |                                |                                   |                                        |  |  |