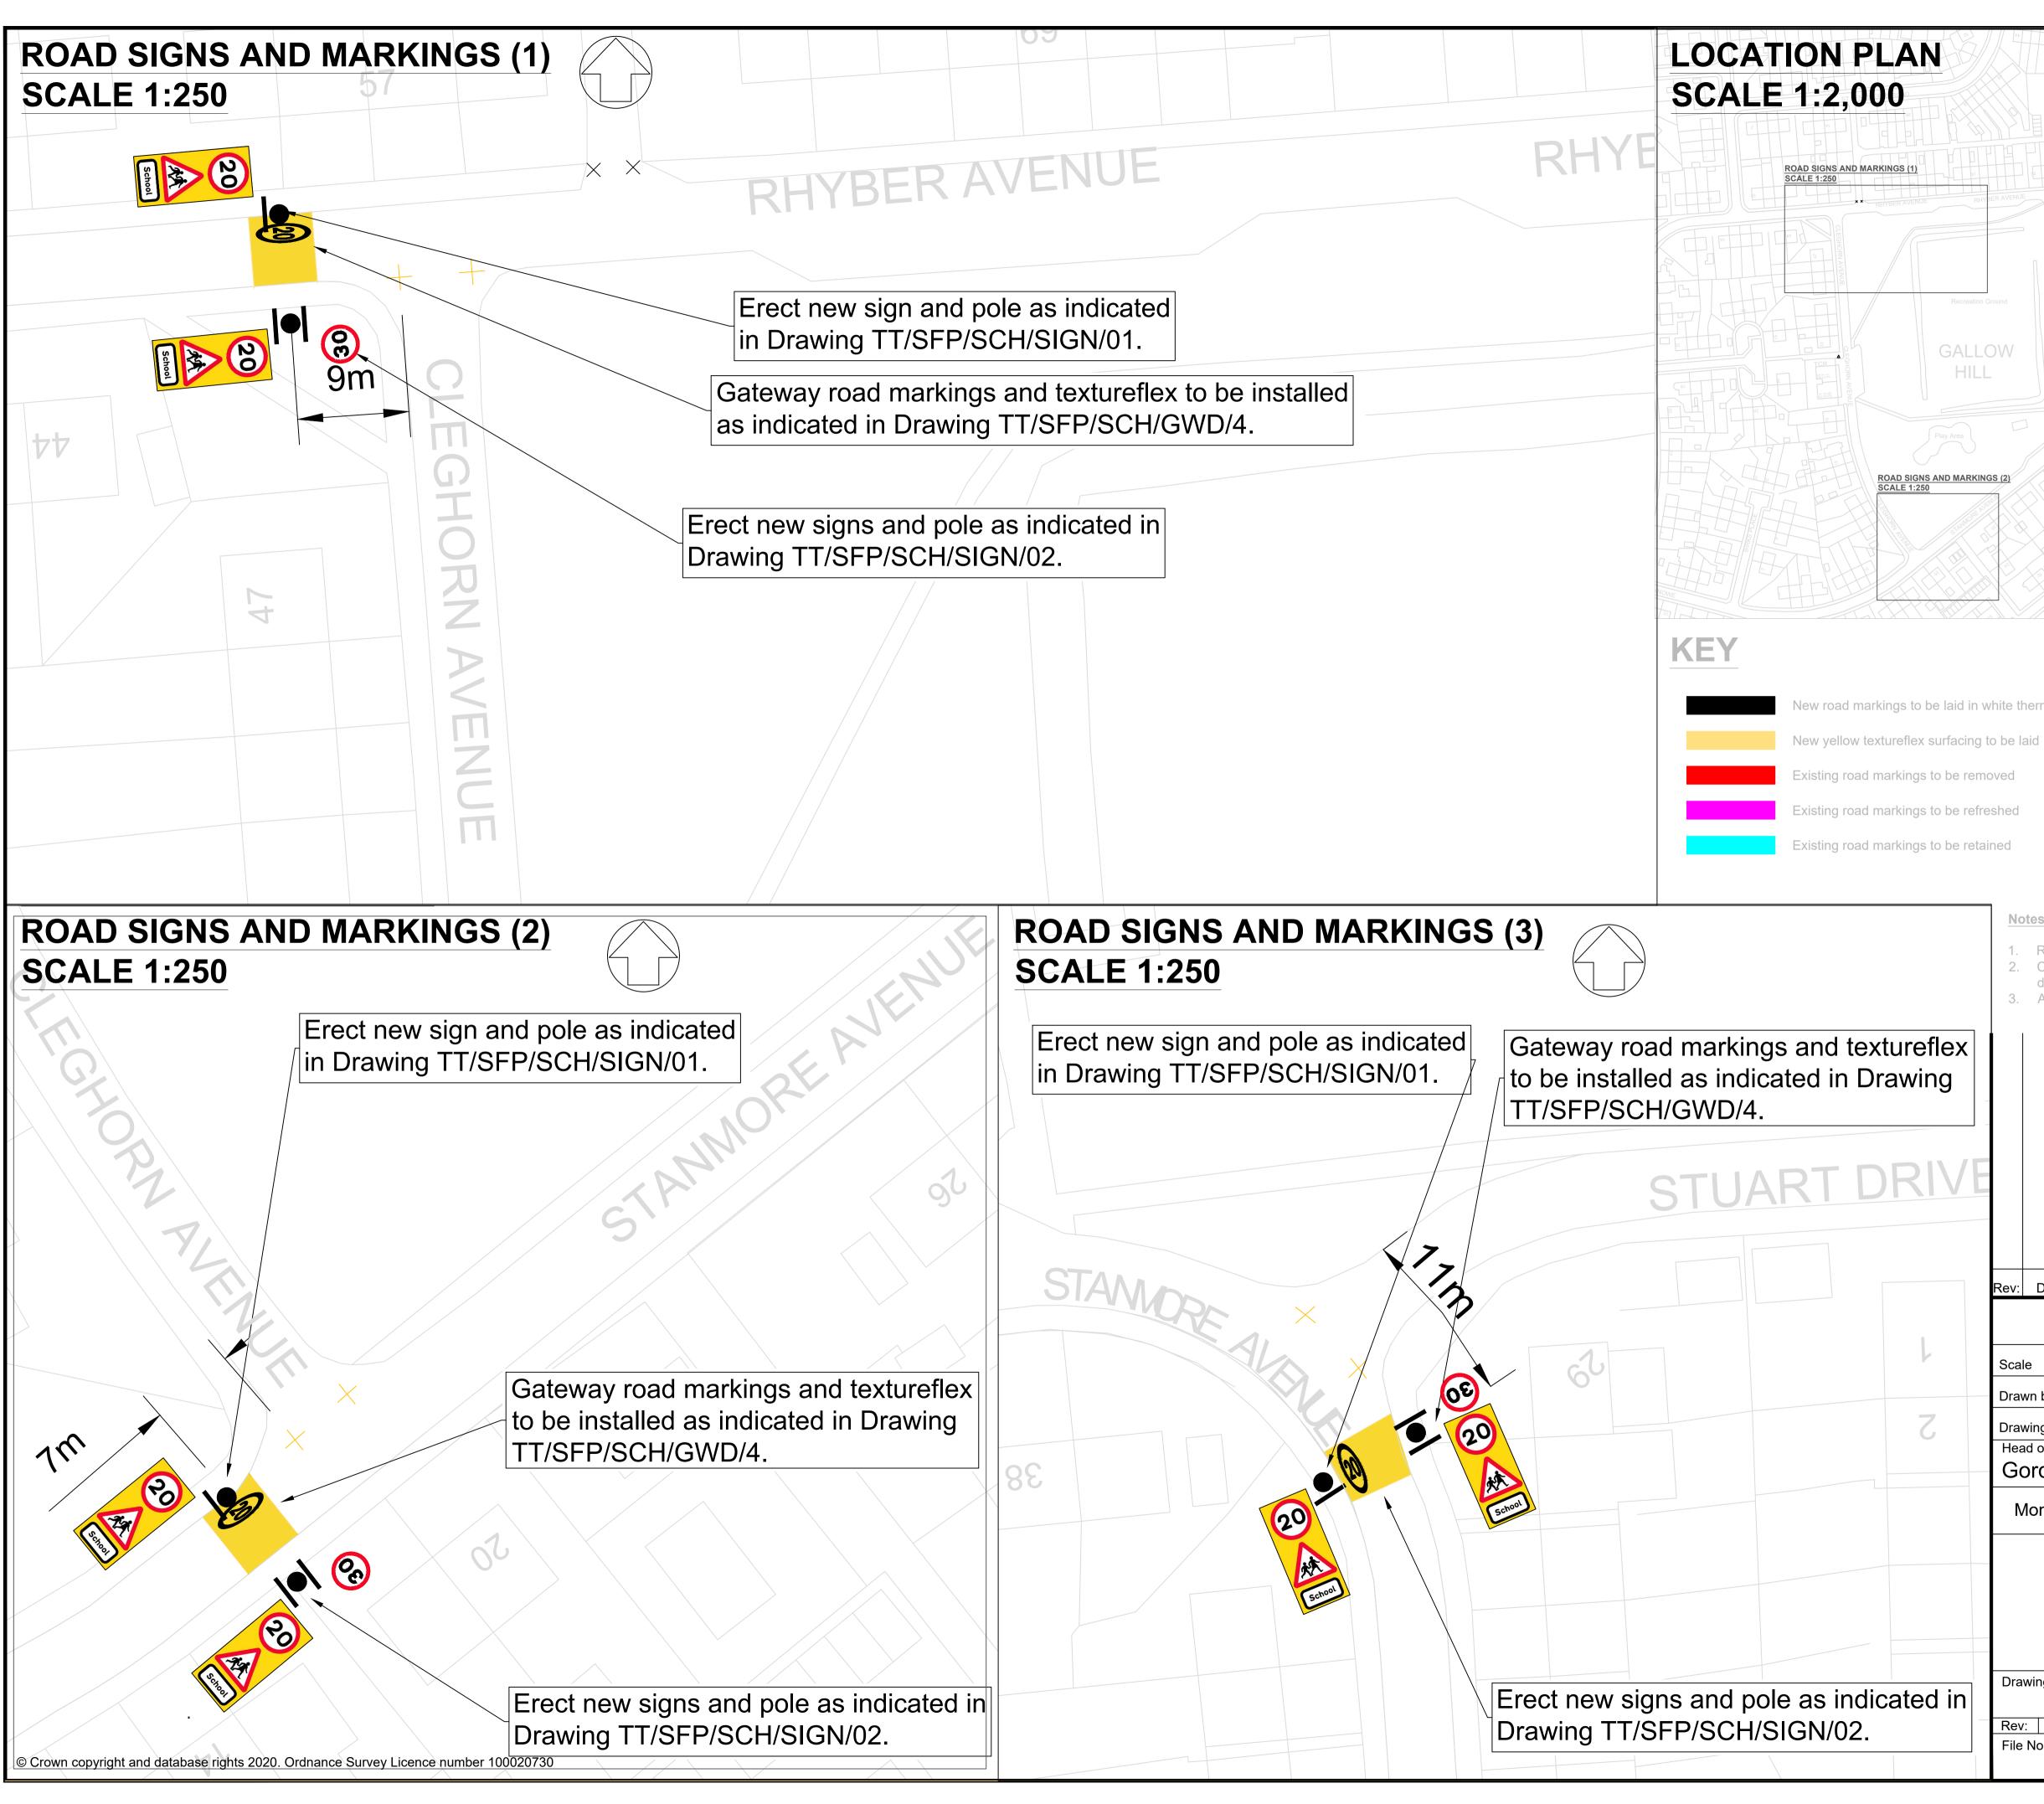

|                                            | $\sim$ |
|--------------------------------------------|--------|
|                                            | H      |
|                                            |        |
|                                            |        |
|                                            | - FD   |
|                                            |        |
|                                            | ] []   |
|                                            |        |
|                                            |        |
|                                            |        |
|                                            |        |
| Lanark Primary School                      |        |
|                                            |        |
| Recreation Ground                          |        |
|                                            |        |
| GALLOW                                     |        |
| HILL                                       | HL     |
|                                            | LIFT   |
| ROAD SIGNS AND MARKINGS (3)<br>SCALE 1:250 | L Hr   |
| STUART DRIV                                | 1/2-1- |
| Play Area                                  | REET   |
|                                            | TH     |
| IND MARKINGS (2)                           | FILI   |
|                                            |        |
|                                            |        |
|                                            | 10     |
|                                            | H H    |
|                                            |        |
|                                            |        |
|                                            |        |

- lew road markings to be laid in white thermoplastic

Existing sign to be removed

New sign to be erected on new pole existing signs and poles to be removed as indicated)

|         | Notes                                                                                                                                                         |                                            |                                |                                   |                                        |  |  |
|---------|---------------------------------------------------------------------------------------------------------------------------------------------------------------|--------------------------------------------|--------------------------------|-----------------------------------|----------------------------------------|--|--|
|         | <ol> <li>Refer to Standard Drawings for dimensions.</li> <li>Contact Jim Webb of SLC Traffic &amp; Transportation on 07385 370050 if in<br/>doubt.</li> </ol> |                                            |                                |                                   |                                        |  |  |
|         | 3.                                                                                                                                                            |                                            |                                |                                   |                                        |  |  |
| ex<br>g |                                                                                                                                                               |                                            |                                |                                   |                                        |  |  |
|         |                                                                                                                                                               |                                            |                                |                                   |                                        |  |  |
| VE      |                                                                                                                                                               |                                            |                                |                                   |                                        |  |  |
|         |                                                                                                                                                               |                                            |                                |                                   | Checked Appvd                          |  |  |
|         | Rev:                                                                                                                                                          | Date:                                      |                                | sions                             | Date: Date:                            |  |  |
|         |                                                                                                                                                               | (                                          | South Lanar<br>Community and E | kshire Council,<br>nterprise Reso | urces                                  |  |  |
|         | Scal                                                                                                                                                          | e                                          | : As shown @ A1                | Date :                            | 09/11/20                               |  |  |
|         | Drawn by : JGW Checked                                                                                                                                        |                                            |                                |                                   | cked by : SC                           |  |  |
|         | Drawing Status : TENDER Approved by : SC                                                                                                                      |                                            |                                |                                   |                                        |  |  |
|         | Head of Roads and Transportation:<br>Gordon Mackay B.Sc., C.Eng., M.I.C.E.                                                                                    |                                            |                                |                                   |                                        |  |  |
|         | Montrose House, 154 Montrose Crescent, Hamilton ML3 6LB                                                                                                       |                                            |                                |                                   |                                        |  |  |
|         | Spaces for People                                                                                                                                             |                                            |                                |                                   |                                        |  |  |
|         |                                                                                                                                                               | Lanark Primary School<br>20mph Speed Limit |                                |                                   |                                        |  |  |
|         | Road Signage and Markings Detail                                                                                                                              |                                            |                                |                                   |                                        |  |  |
| in      | Drav                                                                                                                                                          | wing No:                                   | TT/SFP/SCH/C                   | LY/LANPS/01                       |                                        |  |  |
|         | Rev:                                                                                                                                                          |                                            |                                |                                   |                                        |  |  |
|         | File                                                                                                                                                          | No:                                        |                                |                                   | Original Drawing Size:<br>594*841 (A1) |  |  |
|         |                                                                                                                                                               |                                            |                                |                                   |                                        |  |  |