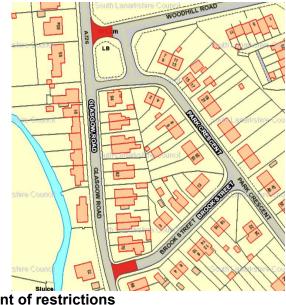

Name of road

Between

То

Period of restriction

**Reason for restriction** 

Authorised by:

Glasgow Road

15m eastwards of its junction with Glasgow Road

Woodhill Road, Strathaven (both sides)

12 May 2024 9.30am - 6pm

To ensure junction is kept clear during road closure for Scottish Water works

*Martin Muir -* Roads Area Manager

Key:

**Extent of restrictions** 