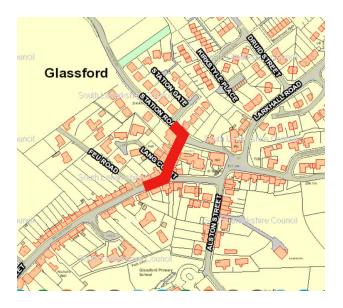

## Temporary restriction to use of road

Notice is hereby given that under Section 14 of the Road Traffic Regulation Act 1984, as amended by the Road Traffic (Temporary Restrictions) Act 1991, that no person shall permit any vehicles to wait or to load on the length of road detail below.

Name of road Station Road, Glassford (both sides)

Between Station Gate

To Townhead Street

**Period of restriction** 15 June 2024 - 8am to 6pm

Reason for restriction To facilitate safe passage for buses during Glassford

Gala Day

Authorised by: Martin Muir - Roads Area Manager

**Key:** Extent of restrictions

Council Offices: 7<sup>th</sup> Floor, Almada Street, Hamilton, ML3 0AA, Phone: 07385 347947 Email: graham.doig@southlanarkshire.gov.uk