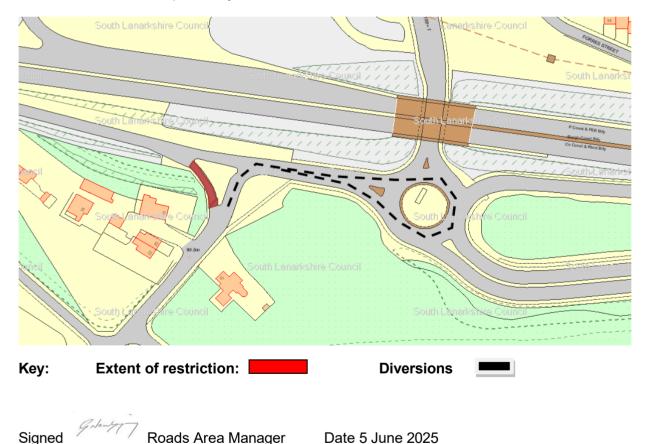

Alternative routes shown on the plan below: Hillhouse Road, Hillhouse Road Roundabout, Hillhouse Road, A725 Expressway

Council Offices: 7<sup>th</sup> Floor, Almada Street, Hamilton, ML3 0AA, Email: glen.sneddon@southlanarkshire.gov.uk