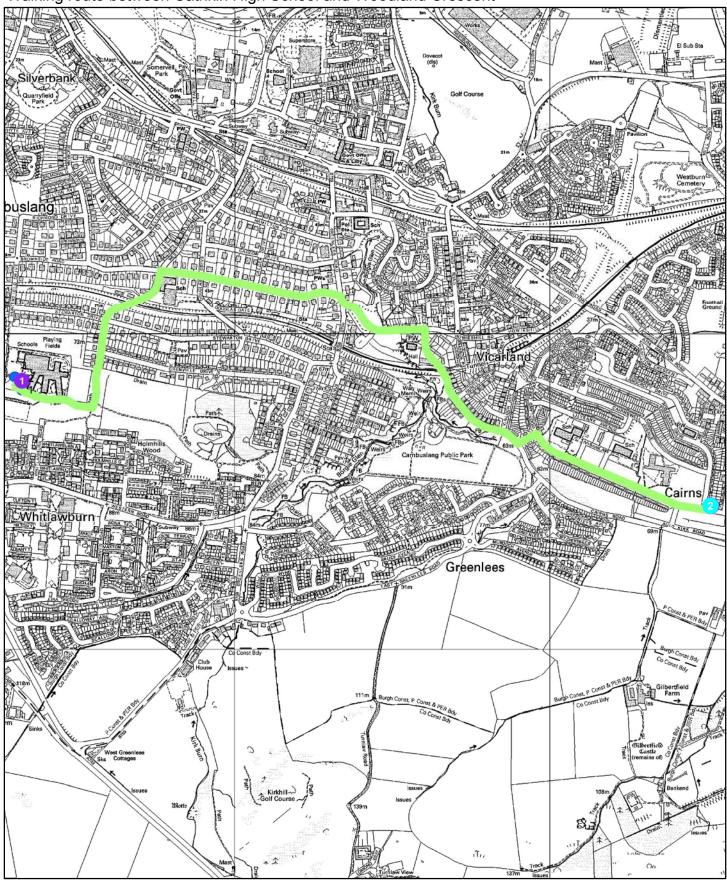

## **Cathkin High School**

Walking route: Cathkin High School to Woodland Crescent

If you need this information in another language or format, please contact us to discuss how we can best meet your needs.

Phone: 01698 454545 Email: education@southlanarkshire.gov.uk

Walking route between Cathkin High School and Woodland Crescent

©Crown copyright and database right 2009. Ordnance Survey Licence number 100020730.

## **Directions**

- Leave Cathkin High School via pathway beside MUGA pitch
- Join West Coats Road
- Continue on West Coats Road crossing Stewarton Drive.
- Turn right on Brownside Road
- Continue on Brownside Road crossing Greenhills Road bearing right onto Vicarland Road.
- Turn right onto Cairns Road
- Turn left into Woodlands Crescent
- Turn right onto Woodlands Crescent
- Arrive at Woodland Crescent

Total distance: 2919.77m