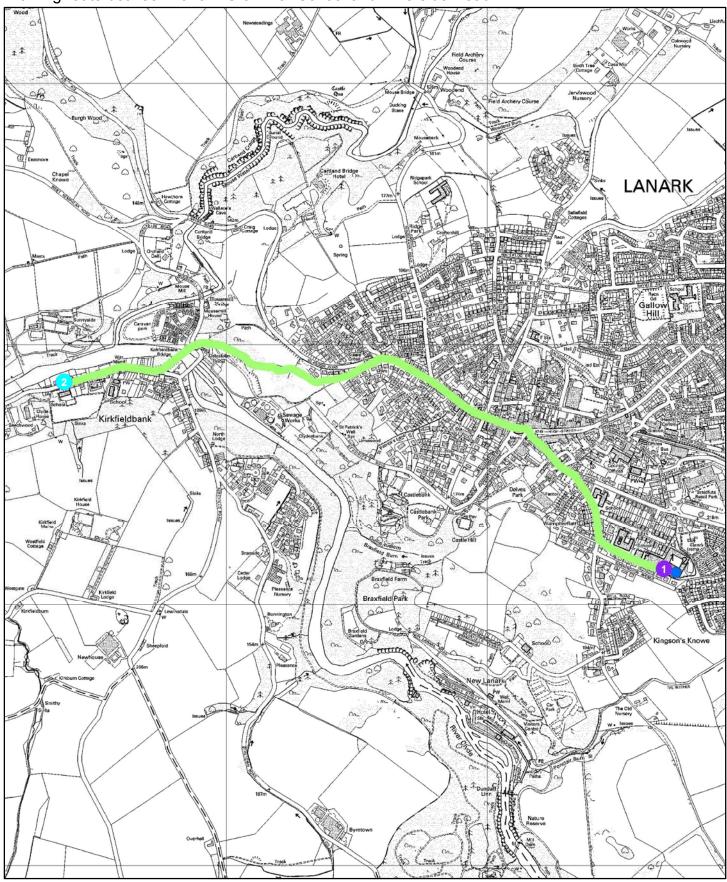

## **Lanark Grammar School**

Walking route: Lanark Grammar School to Riverside Road

If you need this information in another language or format, please contact us to discuss how we can best meet your needs.

Phone: 01698 454545 Email: education@southlanarkshire.gov.uk

Walking route between Lanark Grammar School and Riverside Road

©Crown copyright and database right 2009. Ordnance Survey Licence number 100020730.

## **Directions**

- Leave Lanark Grammar School via Kirklands Road.
- Turn right onto Braxfield Road.
- Turn left joining A73.
- Turn left at junction with A743 joining Bloomgate.
- Continue along Bloomgate onto Park Place.
- Turn left onto Kirkfieldbank Brae (A72).
- Continue down Kirkfieldbank Brae onto Riverside Road.

Total distance 2762.97m