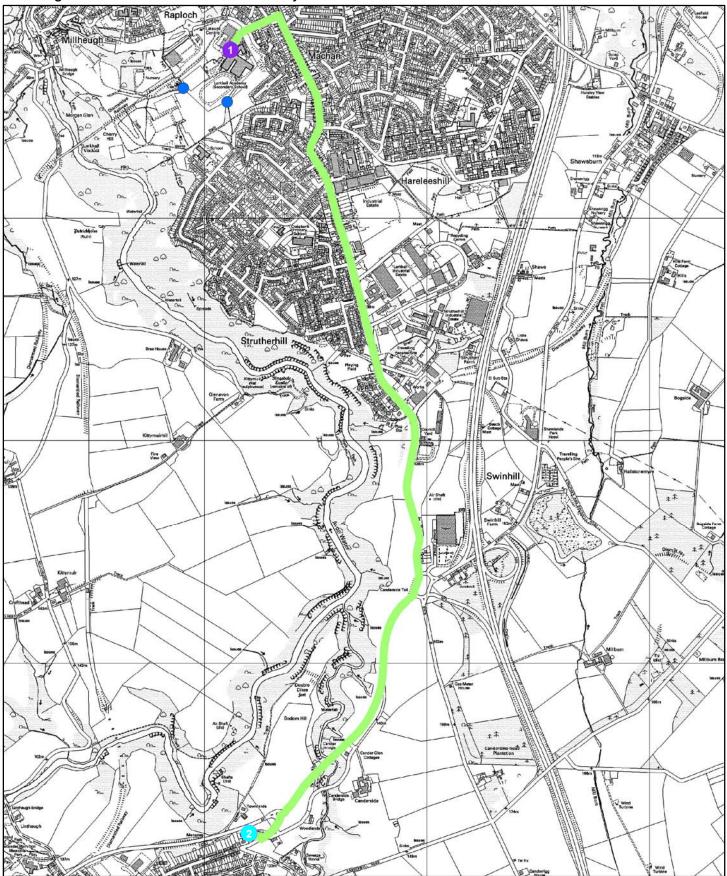

#### Walking route between Larkhall Academy and Woodlands View Stonehouse

©Crown copyright and database right 2009. Ordnance Survey Licence number 100020730.

### Directions

- Leave Larkhall Academy travelling along Broomhill Road.
- Turn right onto Church Street.
- Continue along Church Street onto Machan Road.
- Continue along Machan Road onto Carlisle Road.
- Continue along Carlisle Road to Canderside Toll.
- Turn right onto A71.
- Follow A71 into Stonehouse.
- Turn right into Woodlands View.
- Arrive at Woodlands View.

Total distance 4468.02m