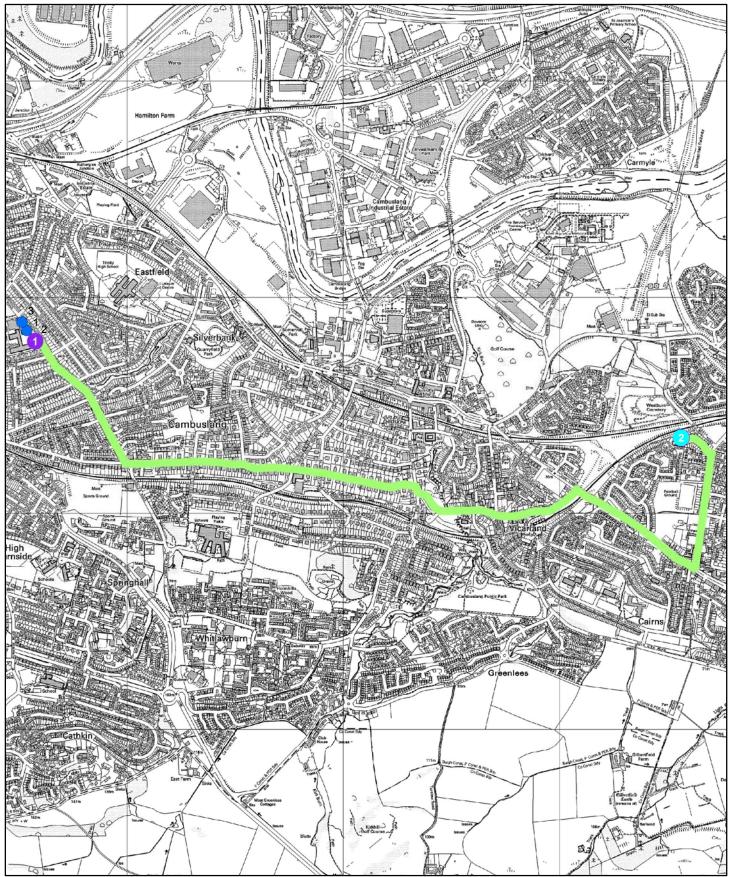

## **Stonelaw High School**

Walking route: Stonelaw High School to Mill Grove

If you need this information in another language or format, please contact us to discuss how we can best meet your needs. Phone: 01698 454545 Email: education@southlanarkshire.gov.uk

## Walking route between Stonelaw High School and Mill Grove

©Crown copyright and database right 2009. Ordnance Survey Licence number 100020730.

## Directions

- Leave Stonelaw High School and turn right onto Calderwood Road.
- Continue on Calderwood Road to Hawthorn Walk.
- Turn Left onto Brownside Road.
- Continue on Brownside Road.
- Turn right onto Greenlees Road.
- Turn left onto Vicarland Road.
- Continue along Vicarland Road onto Howieshill Road.
- Turn right onto Hamilton Road.
- Turn left onto Mill Road.
- Turn left then right onto Mill Grove.

Total distance 4288.42m