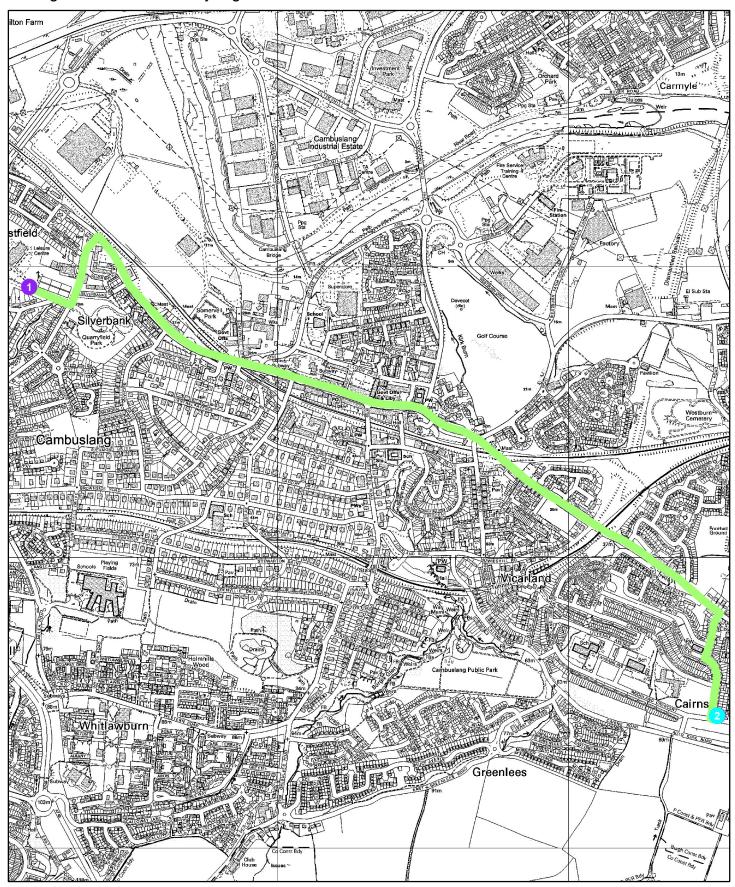

# **Trinity High School**

Walking route: Trinity High to Woodland Crescent

If you need this information in another language or format, please contact us to discuss how we can best meet your needs.

Phone: 01698 454545 Email: education@southlanarkshire.gov.uk

### Walking route between Trinity High School and 285 Woodland Crescent

©Crown copyright and database right 2009. Ordnance Survey Licence number 100020730.

#### **Directions**

- Leave Trinity High School via Glenside Drive
- Turn left on Duke's Road
- Turn right on Glasgow Road
- Follow Glasgow Road onto Main Street, Cambuslang
- Follow Main Street, Cambuslang onto Hamilton Road.
- Turn right onto Wellside Road
- Continue on Rosebank Drive
- Arrive Woodland Crescent

Total distance 3403.46m